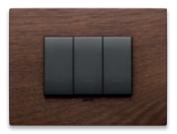

#### Eikon Exé

51 White Calacatta

52 Coffee Brown

53 Black Marquiña

Wood, the warmth and vitality of a natural material par excellence. Three different natural wood finishes. The lighter shade of Oak, the warm hues of American Walnut and the typical mottling of Eucalyptus.

#### Eikon Exé

31 Oak

32 American Walnut

33 Eucalyptus