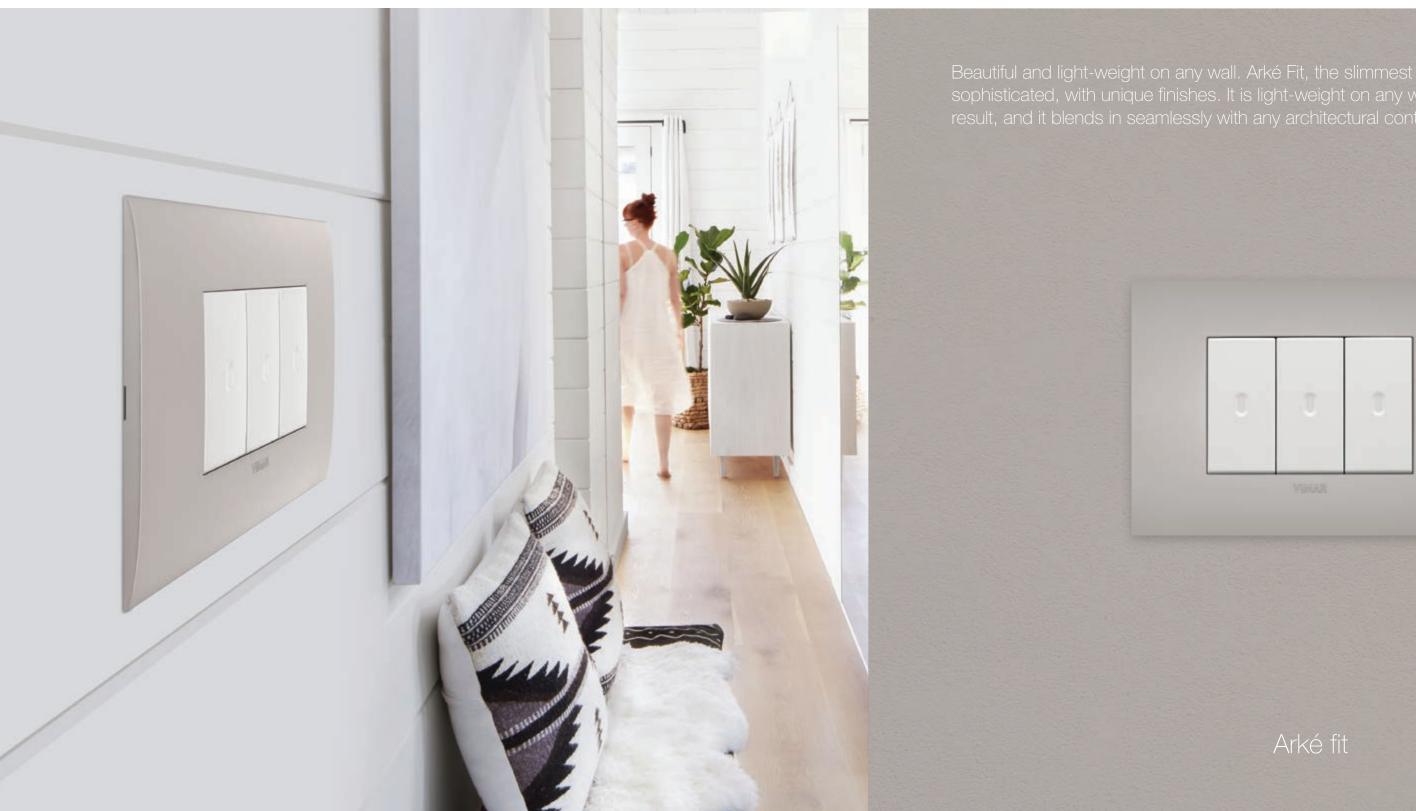

### Arké fit. Pastel and Total Look

Metal painted in pastel colours and soft hues, for simple and gentle combinations.

Painted metal generating a bewitching enveloping effect in three different colours to make environments more uniform.

31 Lipari Sands

32 Dove Grey

33 Siena Soil

26 Polar Matt

01 Matt Graphite

14 Metal

Available in 3, 4 and 7 modules.

Universal, essential, versatile whatever the combination