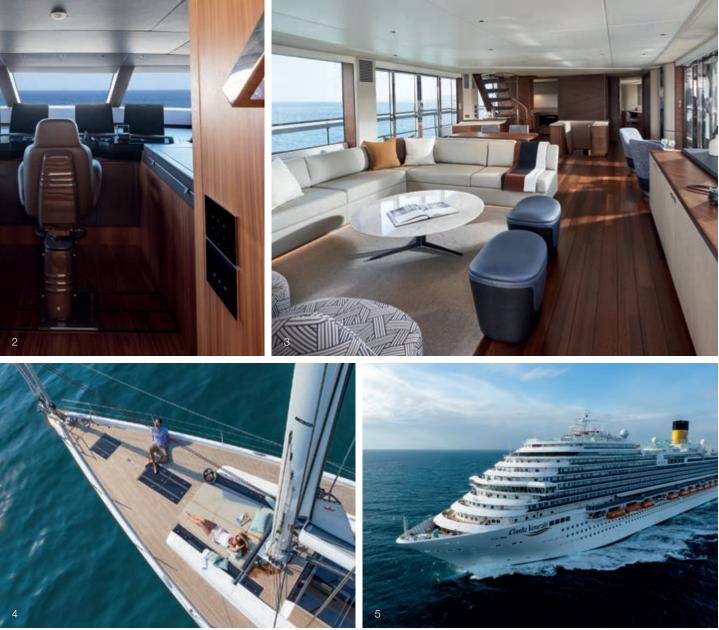

### Marine

The integration of home automation functions and automations also applies to the naval and marine sector, enabling the smart management of vessels while guaranteeing on-board comfort: whether your field is cruise liners, luxury ships, power yachts or sailing boats, while offering the very best Italian design and ample scope for customisation.