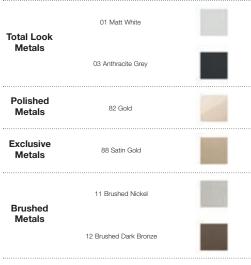

## Eikon Exé and Eikon Exé The Collections. Total Look metals

## Eikon Exé and Eikon Exé The Collections. Brushed metals

Styling continuity and discrete tones for total immersion. Barely there elegance. Striking simplicity in three timeless shades: Matt White, Anthracite Grey and Next, in order to match the buttons in the same colour. Sophisticated finishes embellish a simple surface oozing trendy charm. The tactile nature of the material is enhanced by a delicate finish on the surfaces in three versions: Nickel, Dark Bronze and Brushed Black.