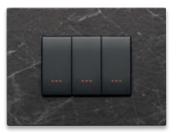

#### Eikon Exé. Marbled stoneware. Wood

Stoneware, inspired by the textured strength of marble, featuring elegant irregularities and typical vein patterns. The ultimate quality for a material that recalls the most exclusive stones.

#### Eikon Exé

51 White Calacatta

52 Coffee Brown

53 Black Marquiña

Wood, the warmth and vitality of a natural material par excellence. Three different natural wood finishes. The lighter shade of Oak, the warm hues of American Walnut and the typical mottling of Eucalyptus.