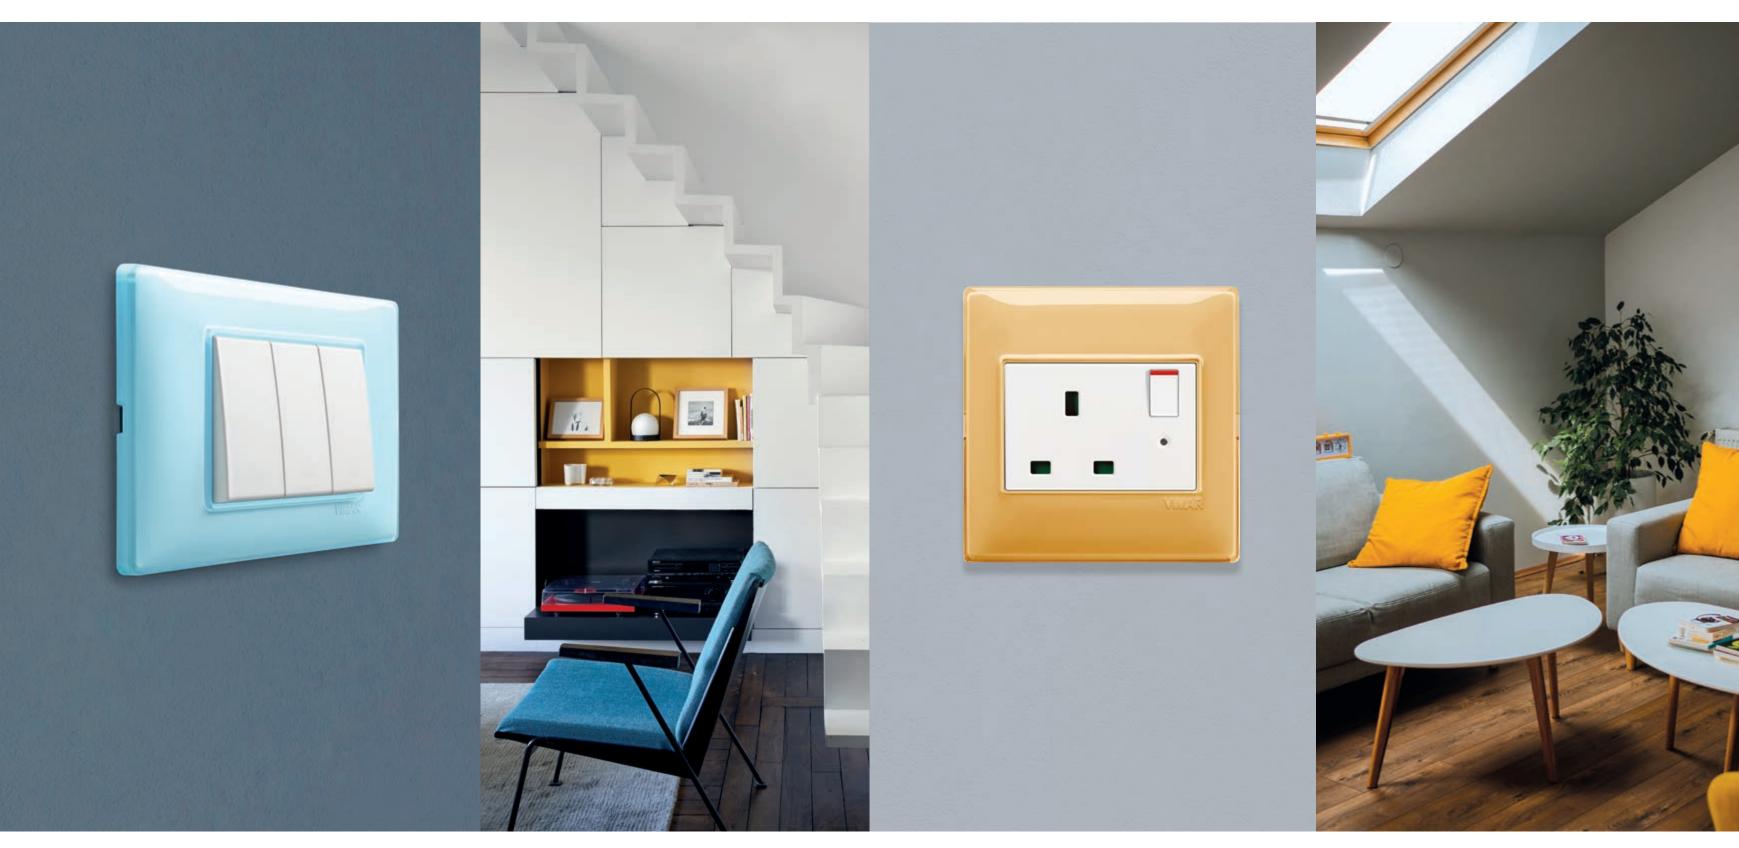

## Every project deserves its own style

Versatile solutions to choose from or to combine together, to offer perfect access to energy. Three ranges of switches and socket outlets, each one with its own identity to integrate with various settings and lifestyles. Find out more about the **Eikon**, **Arké** and **Plana** wiring series and the **Eivox Door entry** systems range.

Stylish geometric shapes and impeccable materials, painstaking care for details for a bewitching look

Eikon. Souls that differ in their design and finishes, coined to manage energy in an exceptional manner