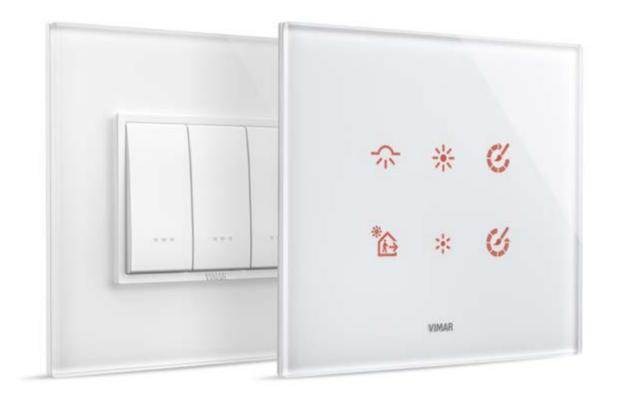

#### We offer high-tech solutions, both wired and connected,

to control awiring system using the interfaces on your smartphone, using voice controls, integrated with widely-available smart speakers, and also home automation systems with international protocols and standards, also integrated with video door entry systems. We can easily be integrated with other home management systems. We are connected and connectable.

A high-tech gem with touch controls to turn everyday actions into exceptional moments. Seductive to touch, sensitive to your presence: the proximity sensor on the home automation system controls detects your proximity to the device and anticipating your possible action, activates it. The controls light up, ready to be touched.

#### Create your user experience.

The displays and touch screens are highly customisable. Special images or backgrounds can model devices according to how you feel. Thanks to RGB LED technology, you can also choose the colour of the backlighting to create totally coordinated interfaces.