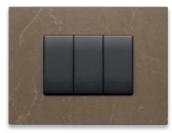

#### Eikon Exé. Marbled stoneware. Wood

Stoneware, inspired by the textured strength of marble, featuring elegant irregularities and typical vein patterns. The ultimate quality for a material that recalls the most exclusive stones.

#### Eikon Exé

51 White Calacatta

52 Coffee Brown

53 Black Marquiña

Wood, the warmth and vitality of a natural material par excellence. Three different natural wood finishes. The lighter shade of Oak, the warm hues of American Walnut and the typical mottling of Eucalyptus.