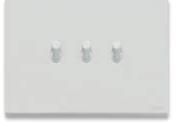

#### Eikon Exéwith Flat controls

The opportunity of flush mounting installation. Eikon is perfectly aligned with the wall without protruding in any way, thereby achieving an even more clean-cut look capable of enhancing the value of any environment.