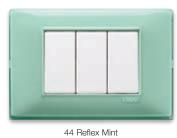

40 Reflex Ash

41 Reflex Snow

43 Reflex Amber

45 Reflex Water

47 Reflex Emerald

48 Reflex Orange

49 Reflex Tabacco

50 Reflex Sapphire