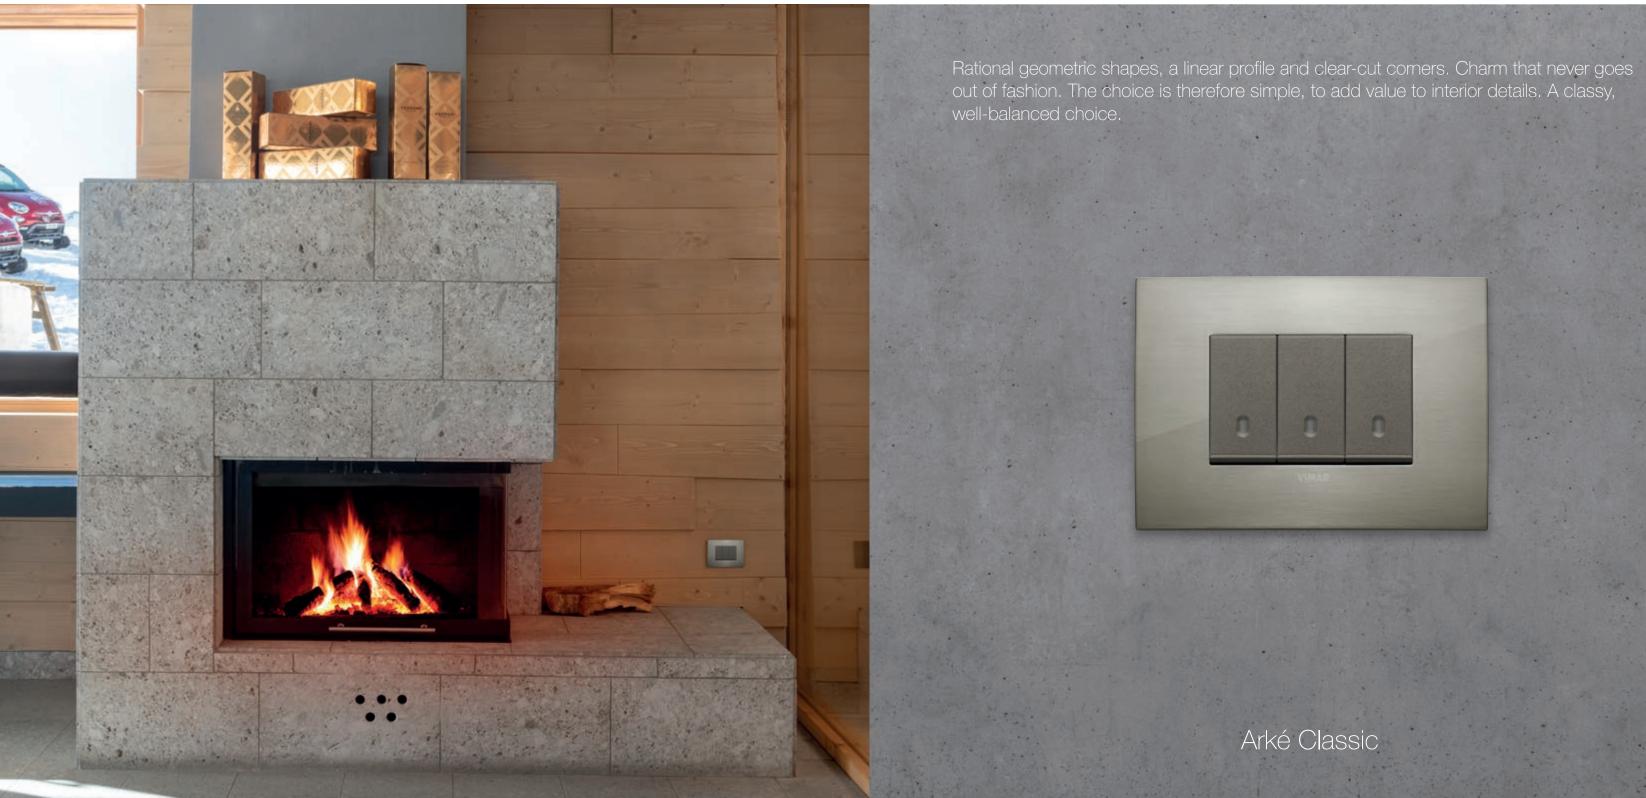

# modular, versatile solutions and international standards.

## Every project deserves its own style

Versatile solutions to choose from or to combine together, to offer perfect access to energy. Three ranges of switches and socket outlets, each one with its own identity to integrate with various settings and lifestyles. Find out more about the **Eikon**, **Arké** and **Plana** wiring series and the **Eivox Door entry** systems range.