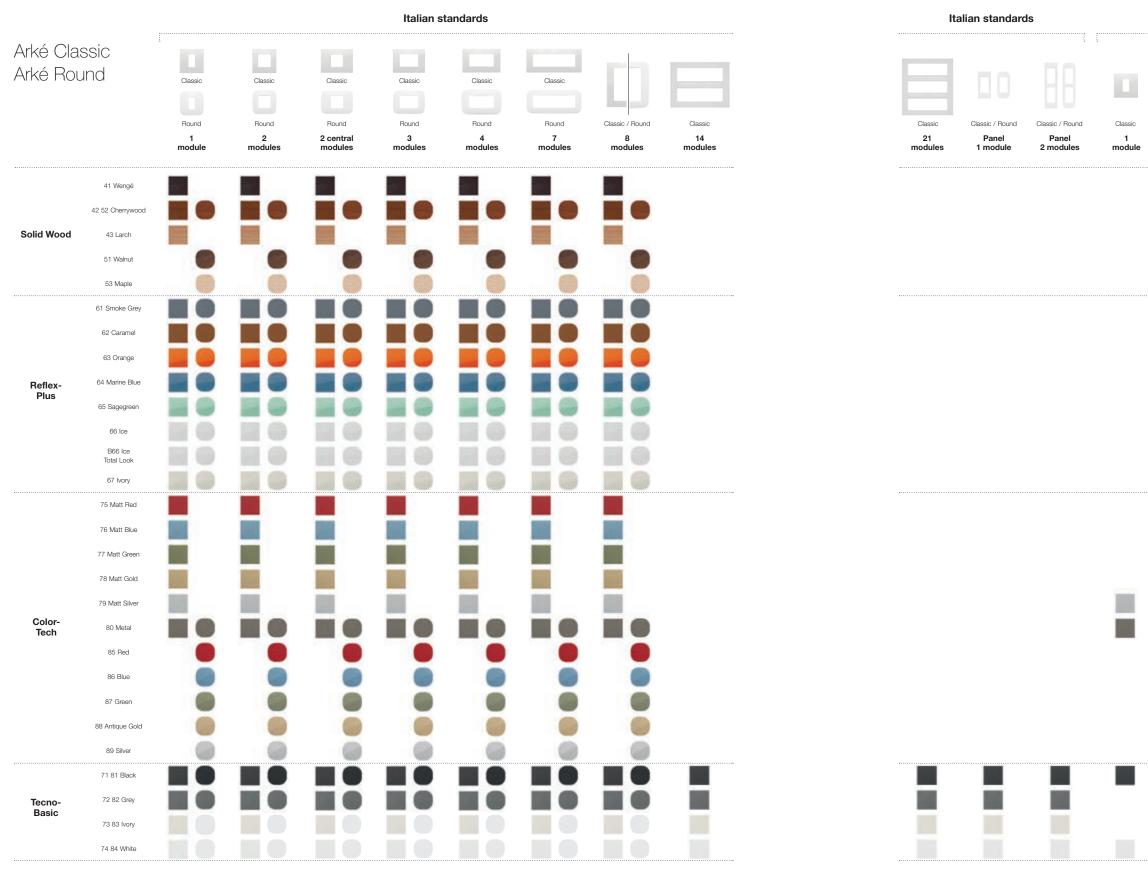

### Arké. Solid wood

An iconic and contemporary material, with a strong texture, conveying a sense of warmth and the vitality of the natural material par excellence. Warm and harmonious taste.

41 Wengé

42 Cherrywood

43 Larch

Round

51 Walnut

53 Marple

### Arké. Reflex Plus

Eclectic and versatile technopolymer. A material that embraces all the energy of modern life brimming with colour and shine. A diversified interpretation thanks to the strong appeal of the frosted look.

61 Smoke Grey

63 Orange

B66 Total Look Ice (with white frame)

# Arké. Reflex Plus

### Classic

62 Caramel

64 Marine Blue

67 Ivory

### Round

62 Caramel

64 Marine Blue

66 Ice

67 Ivory

### Arké. Color-Tech

A technopolymer with a special painted treatment. Generating a bewitching metal effect. Six different colours to emphasise a high-tech style.

Classic Round 75 Matt Red 76 Matt Blue 85 Red 86 Blue 77 Matt Green 78 Matt Gold 88 Antique Gold 87 Green

79 Matt Silver

80 Metal

80 Metal

Technopolymer. A simple, hard-wearing material which has been teamed with elegant and simple colours, such as black, white, grey and ivory.

72 Grey

104

### Classic

71 Black

73 Ivory

74 White

#### Round

81 Black

82 Grey

73 Ivory

84 White