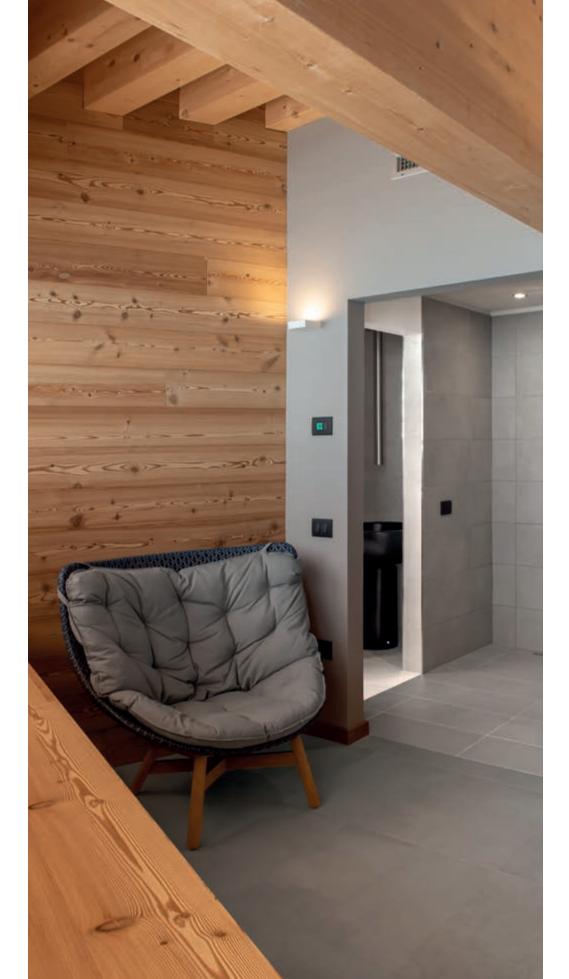

ck Nickel

29 Dark Nickel

12 Brushed Brass

### Arké. Metal-Color

Faced metal. A noble interpretation of the most popular metals used in interior design which, thanks to a specific treatment, makes the material even glossier and, depending on the treatment, makes it look even more high-tech





05 Matt Pearl





98

02 Matt Slate 21 Matt Graphite 22 Slate 04 Matt Titanium 23 Matt Silver 24 Matt Bronze 06 Polar 25 Matt Pearl 26 Matt Polar

13 Matt Champagne

B26 Total Look Matt Polar (with white frame)



13 Matt Champagne

### Arké. Solid wood

An iconic and contemporary material, with a strong texture, conveying a sense of warmth and the vitality of the natural material par excellence. Warm and harmonious taste.



41 Wengé



42 Cherrywood



43 Larch



Round

51 Walnut

53 Marple



## Arké. Alu-Tech

Aluminium. Modern and hi-tech, aluminium emphasises the contemporary appeal of Arké. From natural to dark bronze, for a discrete and rigorous character-packed presence, featuring sophisticated shades.

#### Classic



15 Aluminum



16 Lava



17 Dark Bronze

### Arké. Reflex Plus

Eclectic and versatile technopolymer. A material that embraces all the energy of modern life brimming with colour and shine. A diversified interpretation thanks to the strong appeal of the frosted look.





61 Smoke Grey



63 Orange





B66 Total Look Ice (with white frame)



# Arké. Reflex Plus

### Classic



62 Caramel



64 Marine Blue





67 Ivory

### Round



62 Caramel



64 Marine Blue



66 Ice



67 Ivory

### Arké. Color-Tech

A technopolymer with a special painted treatment