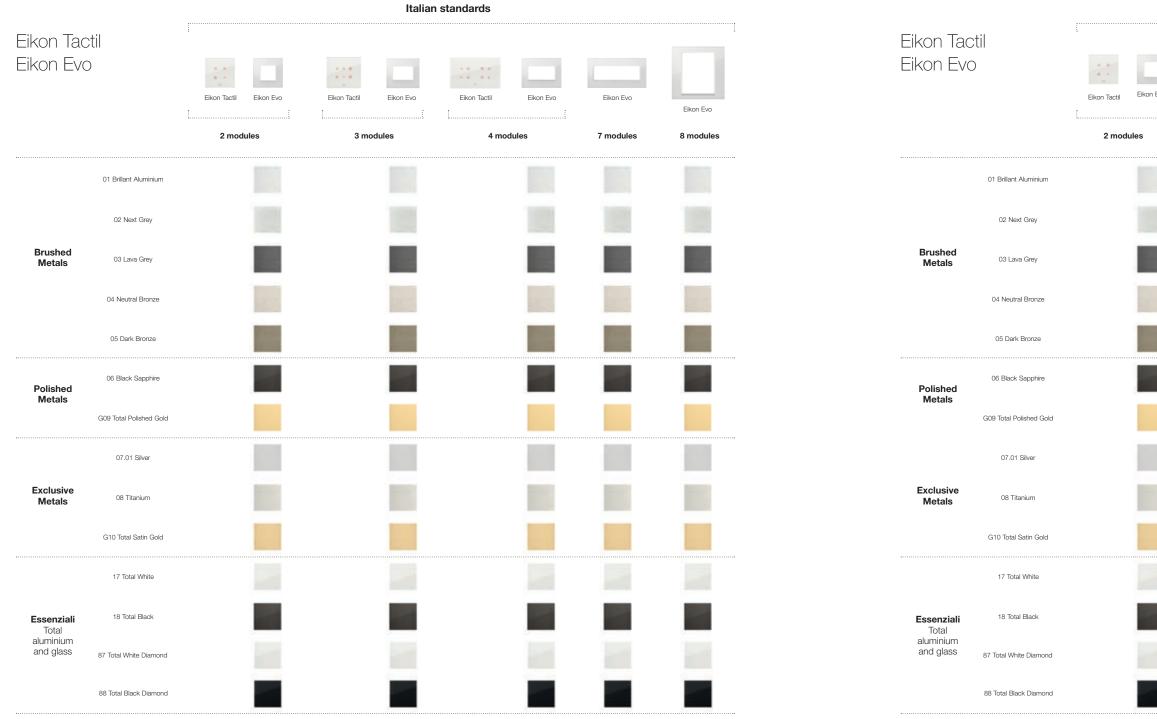

### Eikon Evo and Eikon Tactil. Glass

Seductive to touch, simply skim over the smooth bright glass surface and ponder the precious gleam for a moment.

Eikon Evo

70 White Diamond

71 Aqua

76 Black Diamond

88 Total Black Diamond

73 Pearl Grey

87 Total White Diamond

70 White Diamond

71 Aqua

76 Black Diamond

73 Pearl Grey

Bewitching materials with exquisitely modern techniques. Strong, with a rigorous soul, clear-cut edges that don't forgo refinement.

### Eikon Evo and Eikon Tactil. Natural Stone and Corian®

#### Eikon Evo

53 Grey Quarzite

52 Natural Split Slate

51 Carrara White

Corian<sup>®</sup> 41 Glacier Ice

Corian® 41 Glacier Ice

### Eikon Tactil

### Eikon Evo and Eikon Tactil. Wood

#### Natural wood releases vitality and immediately conveys unique warmth.

Eikon Evo

31 Italian Walnut

32 White Oak

33 Wengé

Eikon Tactil

. ...

. . .

31 Italian Walnut

. .

. . .

33 Wengé

### Eikon Evo and Eikon Tactil. Leather

Visual and tactile sophistication enhanced by the natural irregularities of a prized material.

21 Cream

22 Tabacco

### Eikon Tactil

21 Cream

22 Tabacco

|        | British standa | ards         |           | German / French standards |                  |                    |  |  |  |  |  |  |  |  |
|--------|----------------|--------------|-----------|---------------------------|------------------|--------------------|--|--|--|--|--|--|--|--|
|        |                |              | l         |                           |                  |                    |  |  |  |  |  |  |  |  |
|        |                | 11.12        |           |                           |                  |                    |  |  |  |  |  |  |  |  |
| on Evo | Eikon Evo      | Eikon Tactil | Eikon Evo | Eikon Evo                 | Eikon Evo        | Eikon Evo          |  |  |  |  |  |  |  |  |
|        | 3 modules      | 5 moo        | lules     | 2+2<br>modules            | 2+2+2<br>modules | 2+2+2+2<br>modules |  |  |  |  |  |  |  |  |
|        |                |              |           |                           |                  |                    |  |  |  |  |  |  |  |  |
|        |                |              |           |                           |                  |                    |  |  |  |  |  |  |  |  |
|        |                |              |           |                           |                  |                    |  |  |  |  |  |  |  |  |
|        |                |              |           |                           |                  |                    |  |  |  |  |  |  |  |  |
|        |                |              |           |                           |                  |                    |  |  |  |  |  |  |  |  |
|        |                |              |           |                           |                  |                    |  |  |  |  |  |  |  |  |
|        |                |              |           |                           |                  |                    |  |  |  |  |  |  |  |  |
|        |                |              |           |                           |                  |                    |  |  |  |  |  |  |  |  |
|        |                |              |           |                           |                  |                    |  |  |  |  |  |  |  |  |
|        |                |              |           |                           |                  |                    |  |  |  |  |  |  |  |  |
|        |                |              |           |                           |                  |                    |  |  |  |  |  |  |  |  |
|        |                |              |           |                           |                  |                    |  |  |  |  |  |  |  |  |
|        |                |              |           |                           |                  |                    |  |  |  |  |  |  |  |  |
|        |                |              |           |                           |                  |                    |  |  |  |  |  |  |  |  |