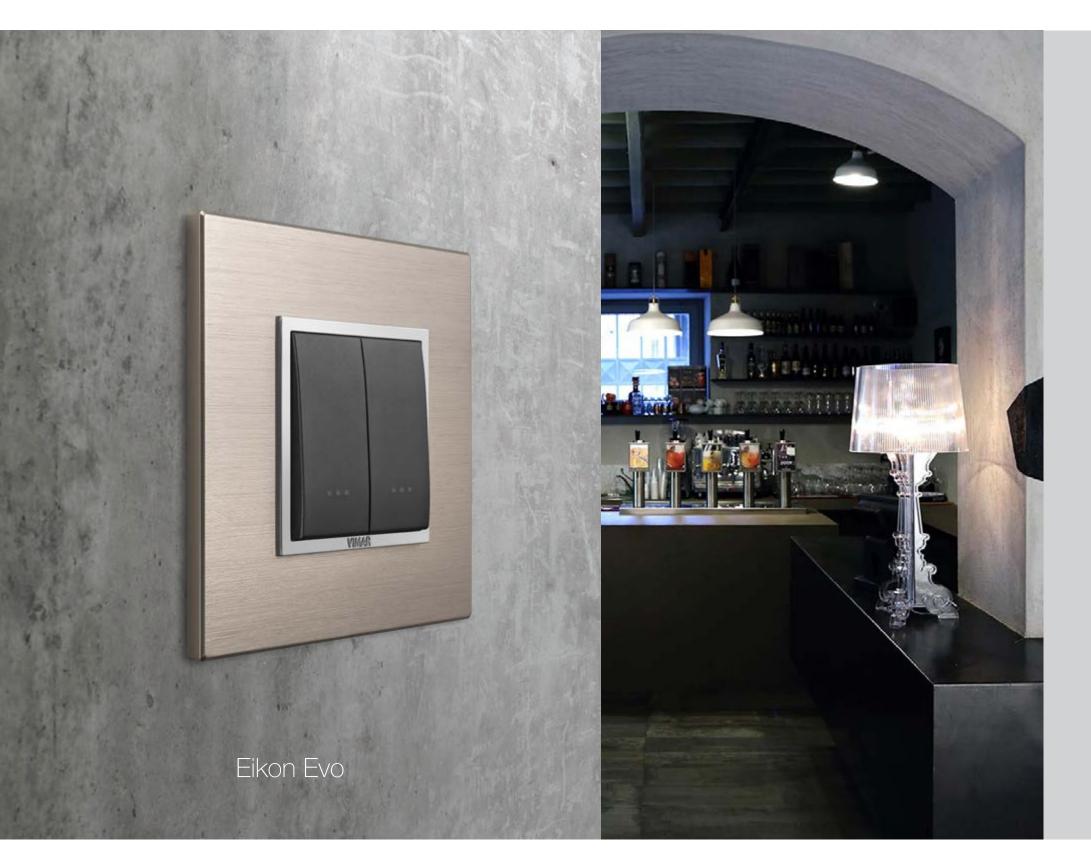

Stylish geometric shapes and impeccable materials, painstaking care for details for a bewitching look

Eikon. Souls that differ in their design and finishes, coined to manage energy in an exceptional manner

Eikon Evo Sophisticated geometric shapes

Eikon Tactil High-tech appeal Eikon Exé Material and form

Eikon Exé with Vintage controls Modern retro essence

Eikon Exé with Flat controls Simple yet striking minimalism

## Eikon. A single platform. Various styles

Eikon Evo socket outlets

Eikon Exé

Eikon Exè socket outlets

in the same finish.

The mesmerising silhouettes of the past have been restyled with a modern twist to give settings an exclusive, slightly retro style. They offer perfectly matching styling, sophisticated yet at the same time pure and linear, between the controls and the Eikon Exé cover plate