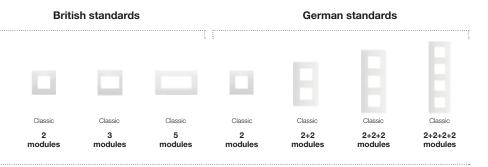

21 Savannah

22 Steppe

23 Black Forest

|                                           |                              |          |          | Italian standards |          |          |                                           | British standards            |          |          | German / French standards |            |       |         |
|-------------------------------------------|------------------------------|----------|----------|-------------------|----------|----------|-------------------------------------------|------------------------------|----------|----------|---------------------------|------------|-------|---------|
| Eikon Exé                                 |                              |          |          | _                 |          | 100      | Eikon Exé                                 |                              |          | _        | _                         |            | _     |         |
|                                           |                              |          |          |                   |          |          |                                           |                              |          |          |                           |            |       |         |
|                                           |                              | 2-module | 3-module | 4-module          | 7-module | 8-module |                                           |                              | 2-module | 3-module | 5-module                  | 2+2-module | 2+2+2 | 2+2+2+2 |
|                                           | 01 Matt White                |          |          |                   |          |          |                                           | 01 Matt White                |          |          |                           |            |       |         |
| <b>Essenziali</b><br>Total Look<br>Metals | 02 Next                      |          |          |                   |          |          | <b>Essenziali</b><br>Total Look<br>Metals | 02 Next                      |          |          |                           |            |       |         |
|                                           | 03 Anthracite Grey           |          |          |                   |          |          |                                           | 03 Anthracite Grey           |          |          |                           |            |       |         |
|                                           | 11 Brushed Nickel            |          |          |                   |          |          |                                           | 11 Brushed Nickel            |          |          |                           |            |       |         |
| Brushed<br>Metals                         | 12 Brushed Dark Bronze       |          |          |                   |          |          | Brushed<br>Metals                         | 12 Brushed Dark Bronze       |          |          |                           |            |       |         |
|                                           | 13 Brushed Black             |          |          |                   |          |          |                                           | 13 Brushed Black             |          |          |                           |            |       |         |
|                                           | 81 Nickel                    |          |          |                   |          |          |                                           | 81 Nickel                    |          |          |                           |            |       |         |
| Polished<br>Metals                        | 82 Gold                      | _        | 1        |                   | 1        |          | Polished<br>Metals                        | 82 Gold                      | 1        |          | 1                         |            | 1     | _       |
|                                           | 83 Black Chrome              |          |          |                   |          |          |                                           | 83 Black Chrome              |          | 2        |                           |            |       |         |
|                                           | 86 Brushed Copper            |          |          |                   |          |          |                                           | 86 Brushed Copper            |          |          |                           |            |       |         |
| Exclusive<br>Metals                       | 87 Antique Brushed<br>Bronze | -        | 2        | -2                | 1        | -9       | Exclusive<br>Metals                       | 87 Antique Brushed<br>Bronze | 1        | -2       | -2                        | -22        | -22   | -       |
|                                           | 88 Satin Gold                |          |          |                   |          |          |                                           | 88 Satin Gold                |          |          |                           |            |       |         |

|                      |                    | Italian standards |          |          |          |          |  |                      |                    | British standards |          |          | German / French standards |       |         |
|----------------------|--------------------|-------------------|----------|----------|----------|----------|--|----------------------|--------------------|-------------------|----------|----------|---------------------------|-------|---------|
| Eikon Exé            |                    |                   |          |          |          |          |  | Eikon Exé            |                    |                   |          |          |                           |       |         |
|                      |                    | 2-module          | 3-module | 4-module | 7-module | 8-module |  |                      |                    | 2-module          | 3-module | 5-module | 2+2-module                | 2+2+2 | 2+2+2+2 |
|                      | 71 Milky White     |                   |          |          |          |          |  | Glass                | 71 Milky White     |                   |          |          |                           |       |         |
| Glass                | 72 Canvas White    |                   |          |          |          |          |  |                      | 72 Canvas White    |                   |          |          |                           |       |         |
|                      | 73 Satin Black     |                   |          |          |          |          |  |                      | 73 Satin Black     |                   |          |          |                           |       |         |
|                      | 75 Ice Silver      |                   |          |          |          |          |  | Mirrors              | 75 lce Silver      |                   |          |          |                           |       |         |
| Mirrors              | 76 Shiny Bronze    |                   |          |          |          |          |  |                      | 76 Shiny Bronze    |                   |          |          |                           |       |         |
|                      | 77 Opal Brown      |                   |          |          |          |          |  |                      | 77 Opal Brown      |                   |          |          |                           |       |         |
|                      | 51 White Calacatta |                   |          |          |          |          |  | Marbled<br>Stoneware | 51 White Calacatta |                   |          | 5        |                           |       |         |
| Marbled<br>Stoneware | 52 Coffee Brown    |                   | 1.       |          |          | Æ.       |  |                      | 52 Coffee Brown    | <u>(f.</u> )      |          | te       |                           |       |         |
|                      | 53 Black Marquiña  |                   | A        | A        |          | 1        |  |                      | 53 Black Marquiña  |                   | A        | A.       |                           |       |         |
|                      | 31 Oak             |                   |          |          |          |          |  |                      | 31 Oak             |                   |          |          |                           |       |         |
| Wood                 | 32 American Walnut |                   |          |          |          |          |  | Wood                 | 32 American Walnut |                   |          |          |                           |       |         |
|                      | 33 Eucalyptus      |                   |          |          |          |          |  |                      | 33 Eucalyptus      |                   |          |          |                           |       |         |
|                      | 21 Savannah        |                   |          |          |          |          |  | Leather              | 21 Savannah        |                   |          |          |                           |       |         |
| Leather              | 22 Steppe          |                   |          |          |          |          |  |                      | 22 Steppe          |                   |          |          |                           |       |         |
|                      | 23 Black Forest    |                   |          |          |          |          |  |                      | 23 Black Forest    |                   |          |          |                           |       |         |

1-gang

#### Italian, French and German standards

**British standards** 