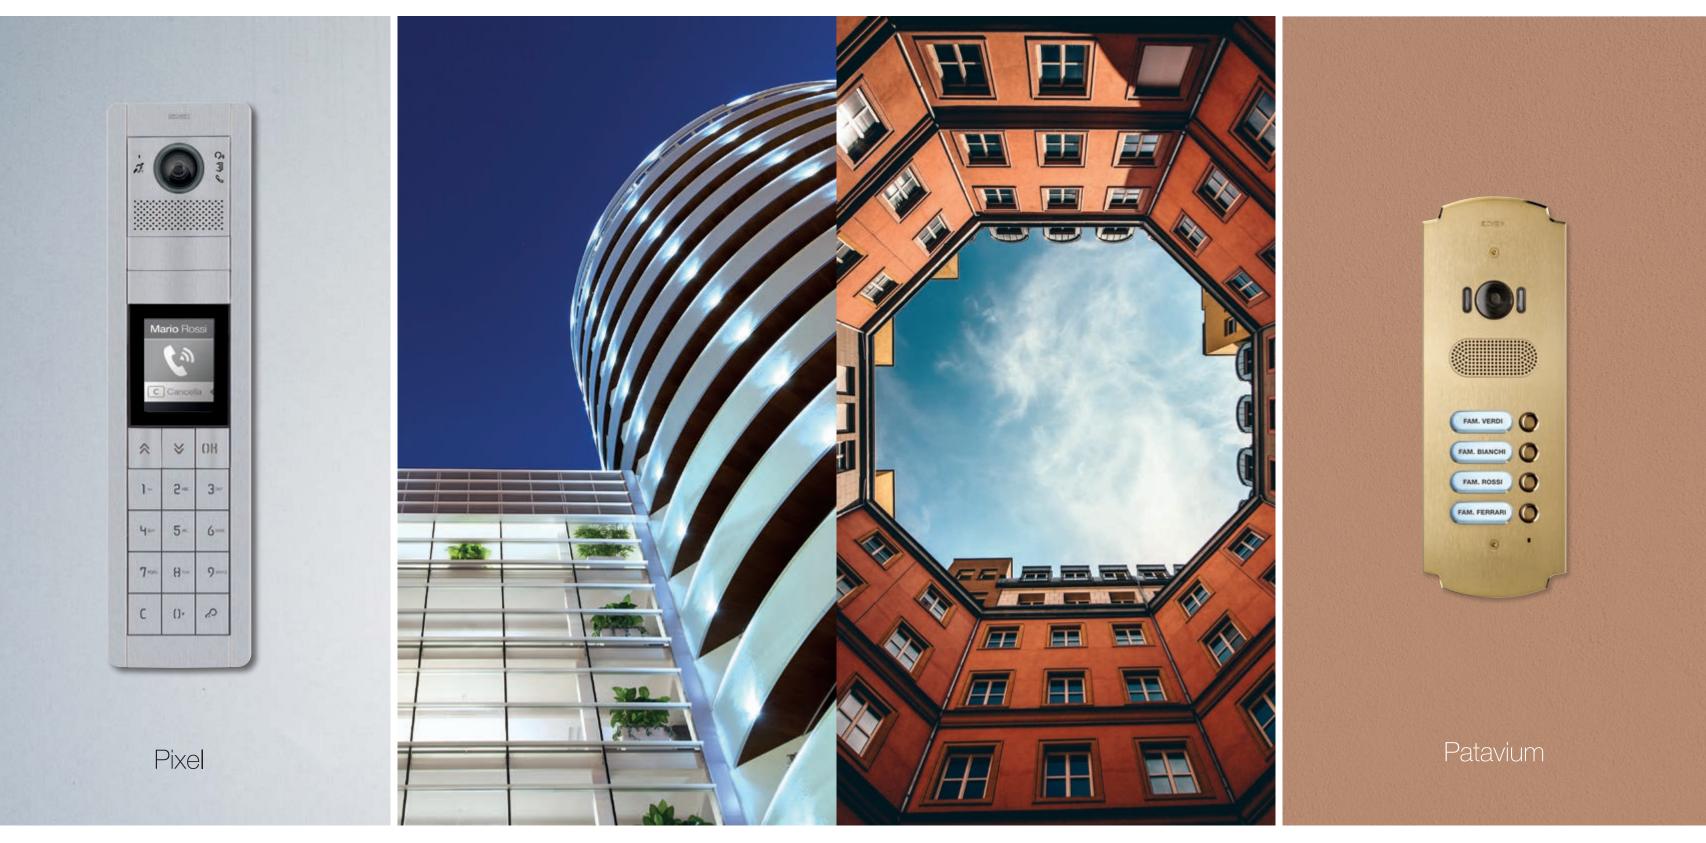

### **ELVEX** DOOR ENTRY

Seeing what goes on outside the home, recognising those who ring our doorbell, even when we are out, and communicating accurately are all crucial operations for living a quiet life. This is why we need access to sophisticated solutions based on innovative technology and a comprehensive range that can ensure the safety and clarity we require by simultaneously combining user-friendliness with a system that is simple to install.

### **ELVEX** DOOR ENTRY

For total control, even when you are out and about. Video entry phones distinguished by the light weight, elegance and understated silhouettes that distinguish all the models. They provide a perfect image of what is going on outside thanks to the 7" and 5" monitors.