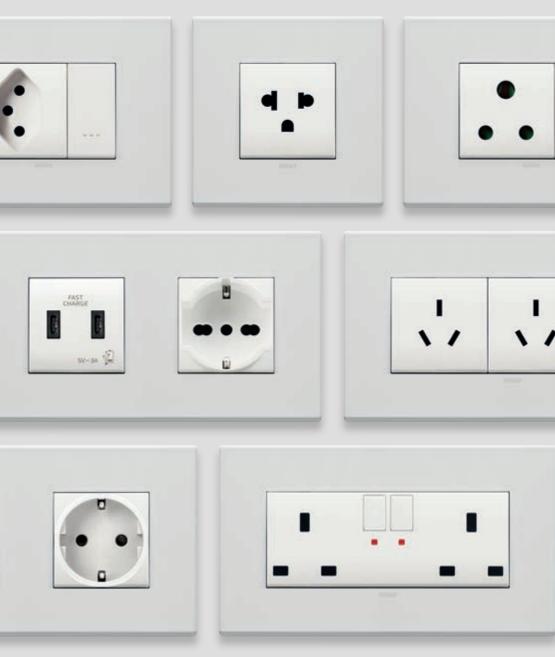

Comfort

Energy Efficiency

Supporting your everyday actions, for increasingly hybrid spaces. Thanks to our switches and socket outlets, we turn the light on in every room.

Safety&Security

More than 200 functions to choose from,

## Every project deserves its own style

Versatile solutions to choose from or to combine together, to offer perfect access to energy. Three ranges of switches and socket outlets, each one with its own identity to integrate with various settings and lifestyles. Find out more about the **Eikon**, **Arké** and **Plana** wiring series and the **Eivox Door entry** systems range.