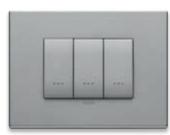

A high-tech gem with touch controls to turn everyday actions into exceptional moments. Seductive to touch, sensitive to your presence: the proximity sensor on the home automation system controls detects your proximity to the device and anticipating your possible action, activates it. The controls light up, ready to be touched.

#### Eikon Tactil

Shapes designed to be noticed, sizes which delicately stand out on walls, unprecedented combinations and colours, a stylish frame. A design that brings out the very best Italian style to match Eikon Tactil cover plates to perfection.

#### Eikon Tactil