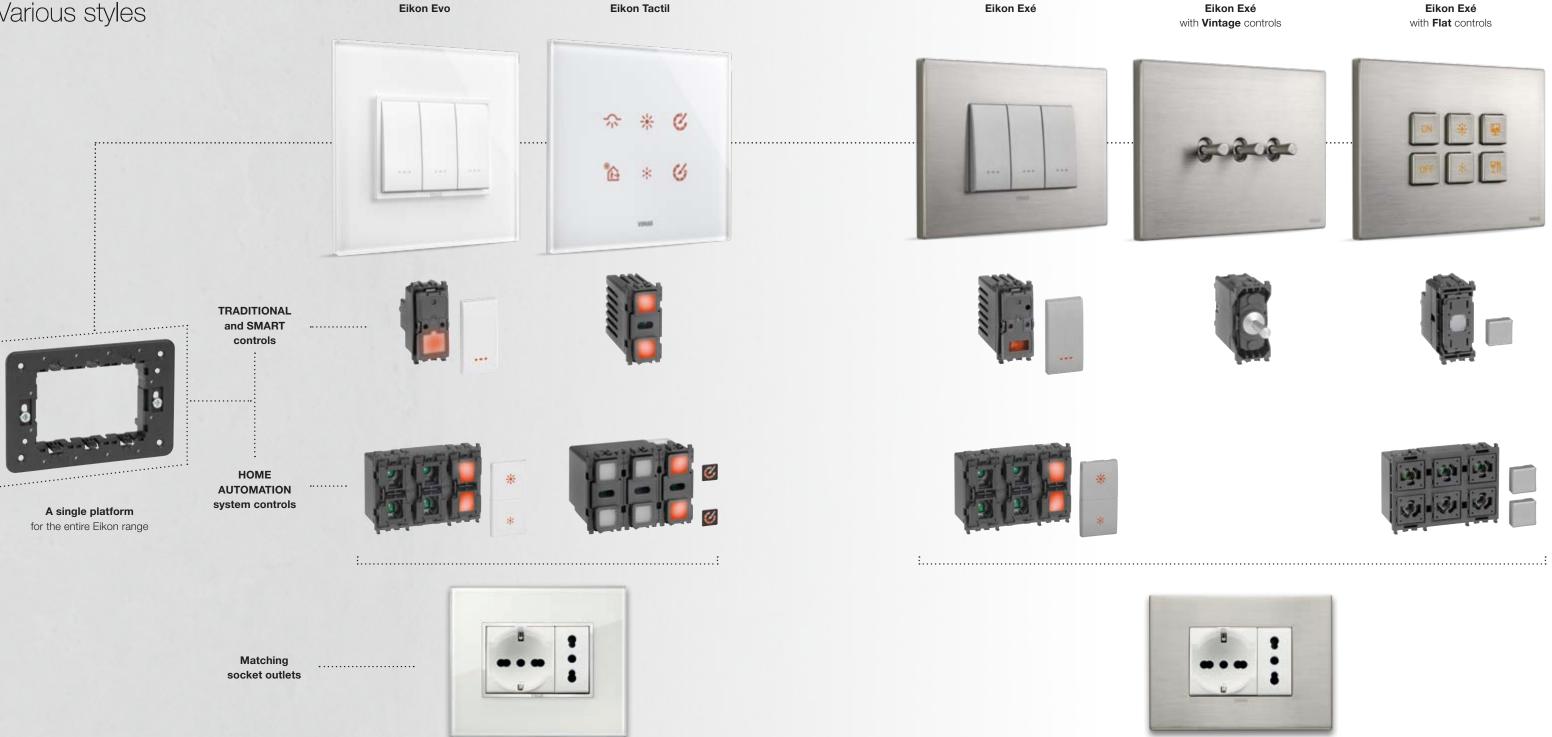

Stylish geometric shapes and impeccable materials, painstaking care for details for a bewitching look

Eikon. Souls that differ in their design and finishes, coined to manage energy in an exceptional manner

Eikon Evo Sophisticated geometric shapes

Eikon Tactil High-tech appeal Eikon Exé Material and form

Eikon Exé with Vintage controls Modern retro essence

Eikon Exé with Flat controls Simple yet striking minimalism

## Eikon. A single platform. Various styles

Eikon Evo socket outlets

Eikon Exé

Eikon Exè socket outlets

in the same finish.

The mesmerising silhouettes of the past have been restyled with a modern twist to give settings an exclusive, slightly retro style. They offer perfectly matching styling, sophisticated yet at the same time pure and linear, between the controls and the Eikon Exé cover plate

Eikon Exéwith Vintage controls

GESTURES OF STYLE

30

The squared, flat shape of the controls affords a pleasant effect flush with the surface to emphasise the textured appeal of the cover plate. When teamed with the respective Eikon Exé cover plate, they generate an elegant Total Look with simple silhouettes and clean-cut, elemental geometries.

#### Eikon Exéwith Flat controls

The opportunity of flush mounting installation. Eikon is perfectly aligned with the wall without protruding in any way, thereby achieving an even more clean-cut look capable of enhancing the value of any environment.

A high-tech gem with touch controls to turn everyday actions into exceptional moments. Seductive to touch, sensitive to your presence: the proximity sensor on the home automation system controls detects your proximity to the device and anticipating your possible action, activates it. The controls light up, ready to be touched.

#### Eikon Tactil

Shapes designed to be noticed, sizes which delicately stand out on walls, unprecedented combinations and colours, a stylish frame. A design that brings out the very best Italian style to match Eikon Tactil cover plates to perfection.