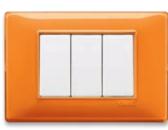

40 Reflex Ash

41 Reflex Snow

43 Reflex Amber

45 Reflex Water

47 Reflex Emerald

48 Reflex Orange

49 Reflex Tabacco

50 Reflex Sapphire