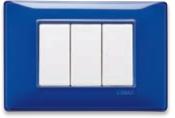

40 Reflex Ash

41 Reflex Snow

43 Reflex Amber

45 Reflex Water

47 Reflex Emerald

48 Reflex Orange

49 Reflex Tabacco

50 Reflex Sapphire