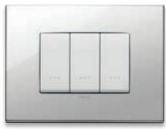

Stylish geometric shapes and impeccable materials, painstaking care for details for a bewitching look

Eikon. Souls that differ in their design and finishes, coined to manage energy in an exceptional manner

Eikon Evo Sophisticated geometric shapes

Eikon Tactil High-tech appeal Eikon Exé Material and form

Eikon Exé with Vintage controls Modern retro essence

Eikon Exé with Flat controls Simple yet striking minimalism

## Eikon. A single platform. Various styles

Eikon Evo socket outlets

Eikon Exé

Eikon Exè socket outlets

in the same finish.

The mesmerising silhouettes of the past have been restyled with a modern twist to give settings an exclusive, slightly retro style. They offer perfectly matching styling, sophisticated yet at the same time pure and linear, between the controls and the Eikon Exé cover plate