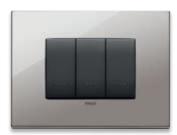

Stylish geometric shapes and impeccable materials, painstaking care for details for a bewitching look

Eikon. Souls that differ in their design and finishes, coined to manage energy in an exceptional manner

Eikon Evo Sophisticated geometric shapes

Eikon Tactil High-tech appeal Eikon Exé Material and form

Eikon Exé with Vintage controls Modern retro essence

Eikon Exé with Flat controls Simple yet striking minimalism

## Eikon. A single platform. Various styles

Eikon Evo socket outlets

Eikon Exé

Eikon Exè socket outlets

in the same finish.

The mesmerising silhouettes of the past have been restyled with a modern twist to give settings an exclusive, slightly retro style. They offer perfectly matching styling, sophisticated yet at the same time pure and linear, between the controls and the Eikon Exé cover plate