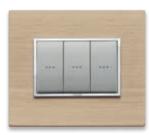

## Every project deserves its own style

Versatile solutions to choose from or to combine together, to offer perfect access to energy. Three ranges of switches and socket outlets, each one with its own identity to integrate with various settings and lifestyles. Find out more about the **Eikon**, **Arké** and **Plana** wiring series and the **Eivox Door entry** systems range.

Stylish geometric shapes and impeccable materials, painstaking care for details for a bewitching look

Eikon. Souls that differ in their design and finishes, coined to manage energy in an exceptional manner