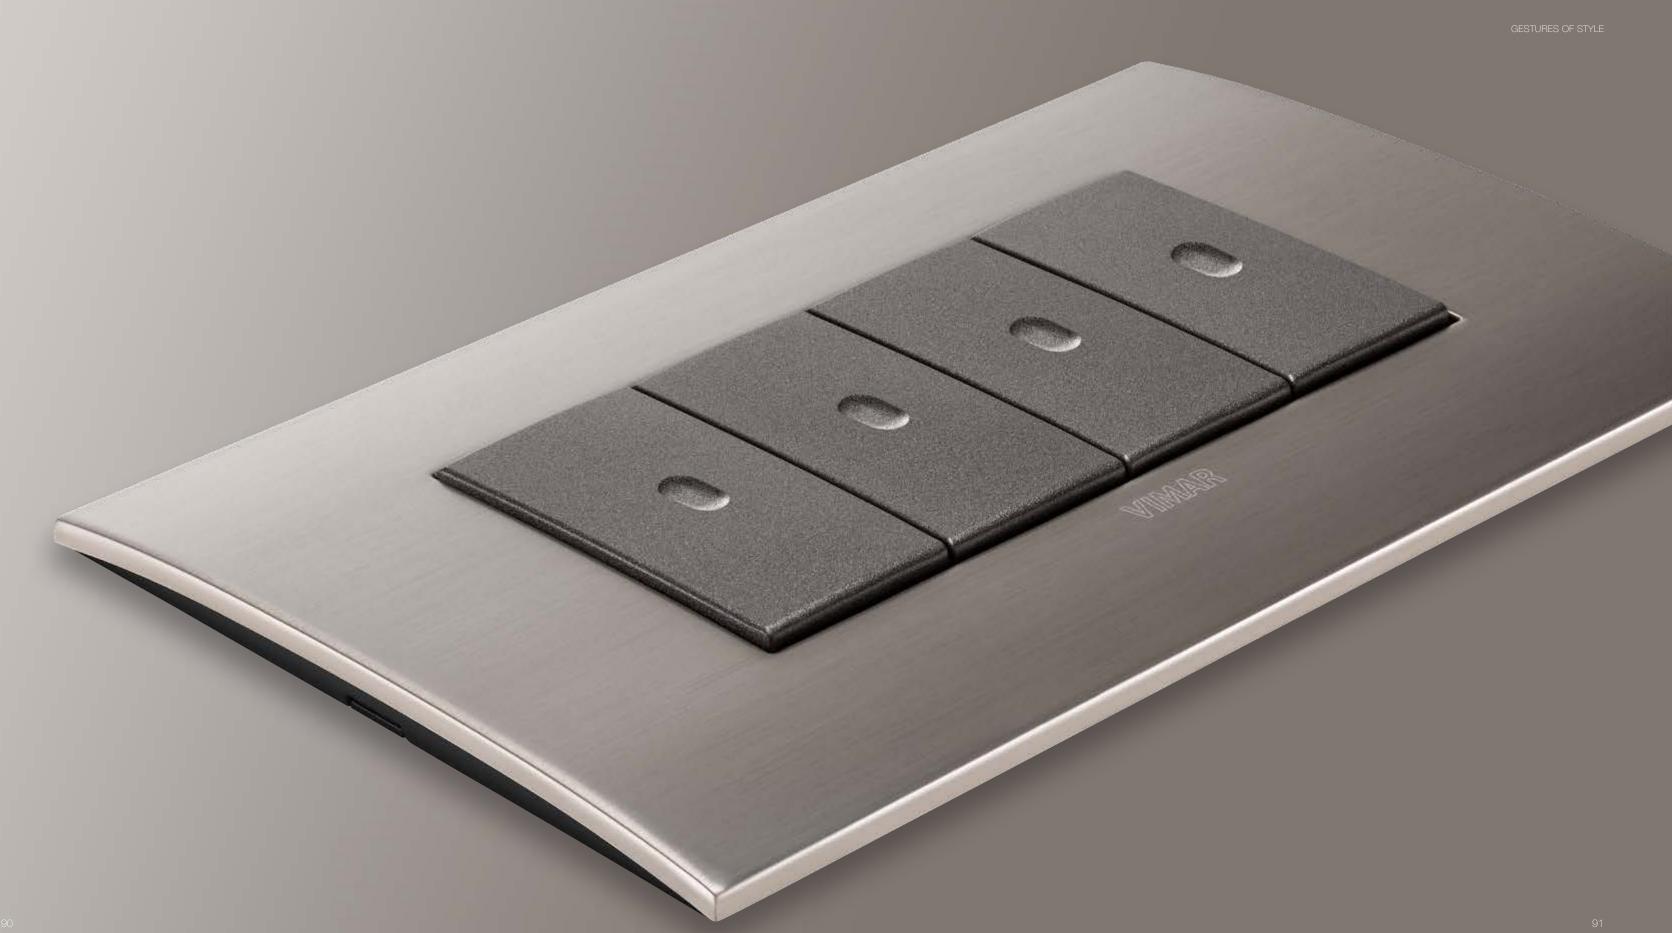

# modular, versatile solutions and international standards.

## Every project deserves its own style

Versatile solutions to choose from or to combine together, to offer perfect access to energy. Three ranges of switches and socket outlets, each one with its own identity to integrate with various settings and lifestyles. Find out more about the **Eikon**, **Arké** and **Plana** wiring series and the **Eivox Door entry** systems range.

Stylish geometric shapes and impeccable materials, painstaking care for details for a bewitching look

Eikon. Souls that differ in their design and finishes, coined to manage energy in an exceptional manner