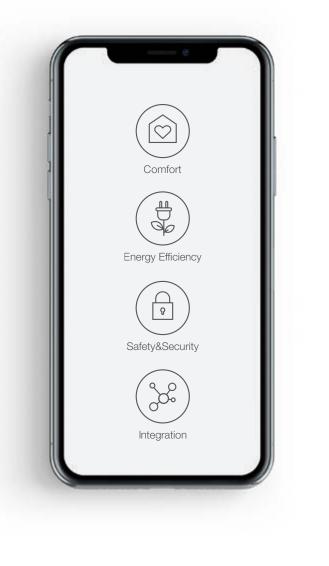

#### Our idea of a smart home

is a place that can "take care of us", monitoring and optimising features such as the lighting, climate control and security.

#### We offer high-tech solutions, both wired and connected,

to control awiring system using the interfaces on your smartphone, using voice controls, integrated with widely-available smart speakers, and also home automation systems with international protocols and standards, also integrated with video door entry systems. We can easily be integrated with other home management systems. We are connected and connectable.

Comfort

Energy Efficiency

Supporting your everyday actions, for increasingly hybrid spaces. Thanks to our switches and socket outlets, we turn the light on in every room.

Safety&Security

More than 200 functions to choose from,