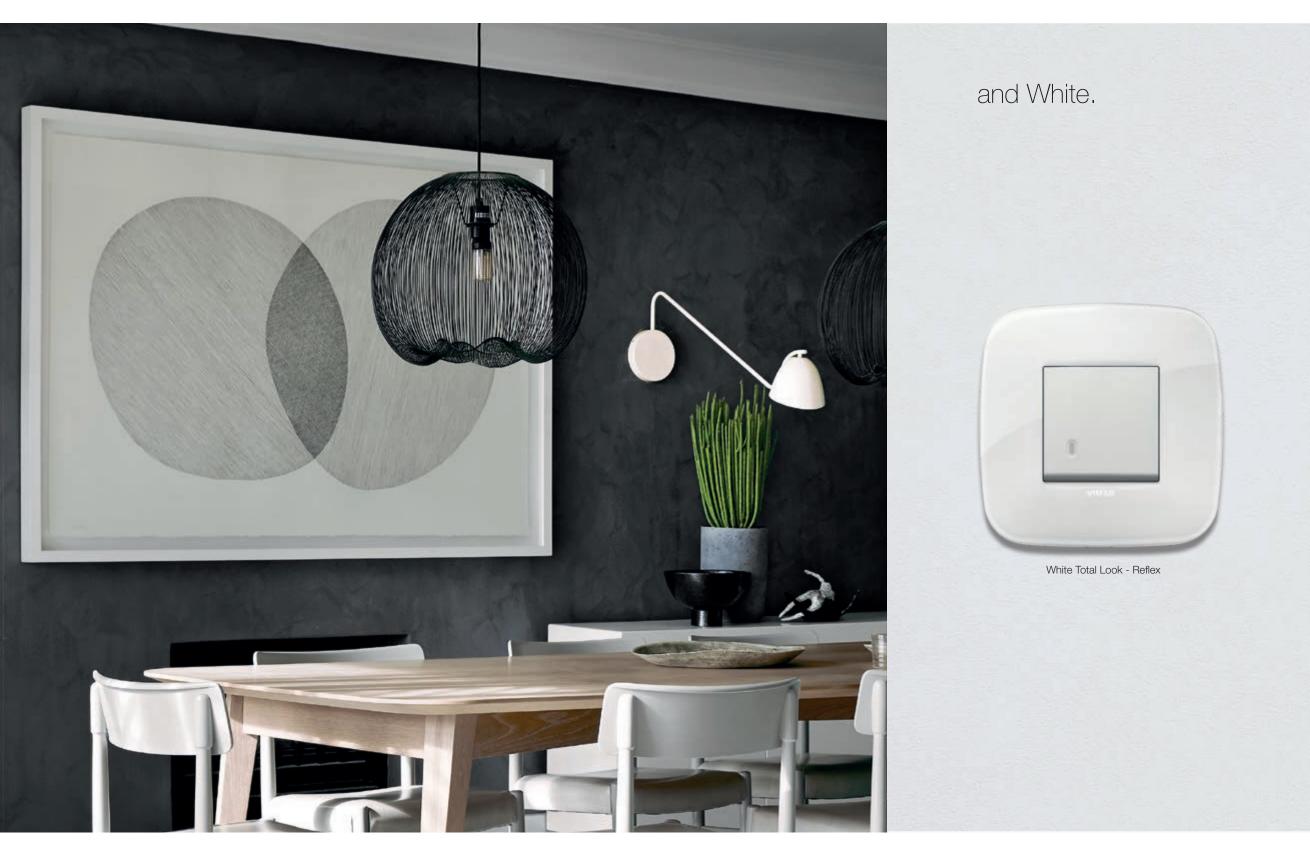

# Plana. Technopolymer

Technopolymer. A modern and eclectic material with an understated appearance available in fifteen bewitching colour variations, one of which - white - is also available in the antibacterial version.

01 White

06 Granite White

22 Matt Champagne

02 Ivory

20 Matt Silver

03 Beige

21 Matt Nickel

24 Polished Gold