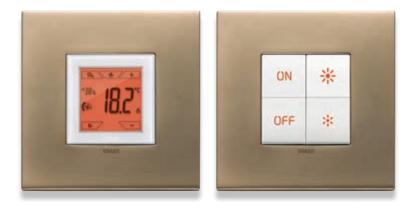

#### We offer high-tech solutions, both wired and connected,

to control awiring system using the interfaces on your smartphone, using voice controls, integrated with widely-available smart speakers, and also home automation systems with international protocols and standards, also integrated with video door entry systems. We can easily be integrated with other home management systems. We are connected and connectable.

Comfort

Energy Efficiency

Supporting your everyday actions, for increasingly hybrid spaces. Thanks to our switches and socket outlets, we turn the light on in every room.

Safety&Security

More than 200 functions to choose from,