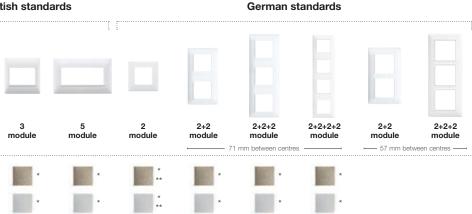

21 Savannah

22 Steppe

23 Black Forest

|                                           |                              |          |          | Italian standards |          |          |                                           | British standards            |          |          | German / French standards |            |       |         |
|-------------------------------------------|------------------------------|----------|----------|-------------------|----------|----------|-------------------------------------------|------------------------------|----------|----------|---------------------------|------------|-------|---------|
| Eikon Exé                                 |                              |          |          | _                 |          | 100      | Eikon Exé                                 |                              |          | _        | _                         |            | _     |         |
|                                           |                              |          |          |                   |          |          |                                           |                              |          |          |                           |            |       |         |
|                                           |                              | 2-module | 3-module | 4-module          | 7-module | 8-module |                                           |                              | 2-module | 3-module | 5-module                  | 2+2-module | 2+2+2 | 2+2+2+2 |
|                                           | 01 Matt White                |          |          |                   |          |          |                                           | 01 Matt White                |          |          |                           |            |       |         |
| <b>Essenziali</b><br>Total Look<br>Metals | 02 Next                      |          |          |                   |          |          | <b>Essenziali</b><br>Total Look<br>Metals | 02 Next                      |          |          |                           |            |       |         |
|                                           | 03 Anthracite Grey           |          |          |                   |          |          |                                           | 03 Anthracite Grey           |          |          |                           |            |       |         |
|                                           | 11 Brushed Nickel            |          |          |                   |          |          |                                           | 11 Brushed Nickel            |          |          |                           |            |       |         |
| Brushed<br>Metals                         | 12 Brushed Dark Bronze       |          |          |                   |          |          | Brushed<br>Metals                         | 12 Brushed Dark Bronze       |          |          |                           |            |       |         |
|                                           | 13 Brushed Black             |          |          |                   |          |          |                                           | 13 Brushed Black             |          |          |                           |            |       |         |
|                                           | 81 Nickel                    |          |          |                   |          |          |                                           | 81 Nickel                    |          |          |                           |            |       |         |
| Polished<br>Metals                        | 82 Gold                      | _        | 1        |                   | 1        |          | Polished<br>Metals                        | 82 Gold                      | 1        |          | 1                         |            | 1     | _       |
|                                           | 83 Black Chrome              |          |          |                   |          |          |                                           | 83 Black Chrome              |          | 2        |                           |            |       |         |
|                                           | 86 Brushed Copper            |          |          |                   |          |          |                                           | 86 Brushed Copper            |          |          |                           |            |       |         |
| Exclusive<br>Metals                       | 87 Antique Brushed<br>Bronze | -        | 2        | -2                | 1        | -9       | Exclusive<br>Metals                       | 87 Antique Brushed<br>Bronze | 1        | -2       | -2                        | -22        | -22   | -       |
|                                           | 88 Satin Gold                |          |          |                   |          |          |                                           | 88 Satin Gold                |          |          |                           |            |       |         |

|                      |                    | Italian standards |          |          |          |          |  |                      |                    | British standards |          |          | German / French standards |       |         |
|----------------------|--------------------|-------------------|----------|----------|----------|----------|--|----------------------|--------------------|-------------------|----------|----------|---------------------------|-------|---------|
| Eikon Exé            |                    |                   |          |          |          |          |  | Eikon Exé            |                    |                   |          |          |                           |       |         |
|                      |                    | 2-module          | 3-module | 4-module | 7-module | 8-module |  |                      |                    | 2-module          | 3-module | 5-module | 2+2-module                | 2+2+2 | 2+2+2+2 |
|                      | 71 Milky White     |                   |          |          |          |          |  | Glass                | 71 Milky White     |                   |          |          |                           |       |         |
| Glass                | 72 Canvas White    |                   |          |          |          |          |  |                      | 72 Canvas White    |                   |          |          |                           |       |         |
|                      | 73 Satin Black     |                   |          |          |          |          |  |                      | 73 Satin Black     |                   |          |          |                           |       |         |
|                      | 75 Ice Silver      |                   |          |          |          |          |  | Mirrors              | 75 lce Silver      |                   |          |          |                           |       |         |
| Mirrors              | 76 Shiny Bronze    |                   |          |          |          |          |  |                      | 76 Shiny Bronze    |                   |          |          |                           |       |         |
|                      | 77 Opal Brown      |                   |          |          |          |          |  |                      | 77 Opal Brown      |                   |          |          |                           |       |         |
|                      | 51 White Calacatta |                   |          |          |          |          |  | Marbled<br>Stoneware | 51 White Calacatta |                   |          | 5        |                           |       |         |
| Marbled<br>Stoneware | 52 Coffee Brown    |                   | 1.       |          |          | Æ.       |  |                      | 52 Coffee Brown    | <u>(f.</u> )      |          | te       |                           |       |         |
|                      | 53 Black Marquiña  |                   | A        | A        |          | 1        |  |                      | 53 Black Marquiña  |                   | A        | A.       |                           |       |         |
|                      | 31 Oak             |                   |          |          |          |          |  |                      | 31 Oak             |                   |          |          |                           |       |         |
| Wood                 | 32 American Walnut |                   |          |          |          |          |  | Wood                 | 32 American Walnut |                   |          |          |                           |       |         |
|                      | 33 Eucalyptus      |                   |          |          |          |          |  |                      | 33 Eucalyptus      |                   |          |          |                           |       |         |
|                      | 21 Savannah        |                   |          |          |          |          |  | Leather              | 21 Savannah        |                   |          |          |                           |       |         |
| Leather              | 22 Steppe          |                   |          |          |          |          |  |                      | 22 Steppe          |                   |          |          |                           |       |         |
|                      | 23 Black Forest    |                   |          |          |          |          |  |                      | 23 Black Forest    |                   |          |          |                           |       |         |