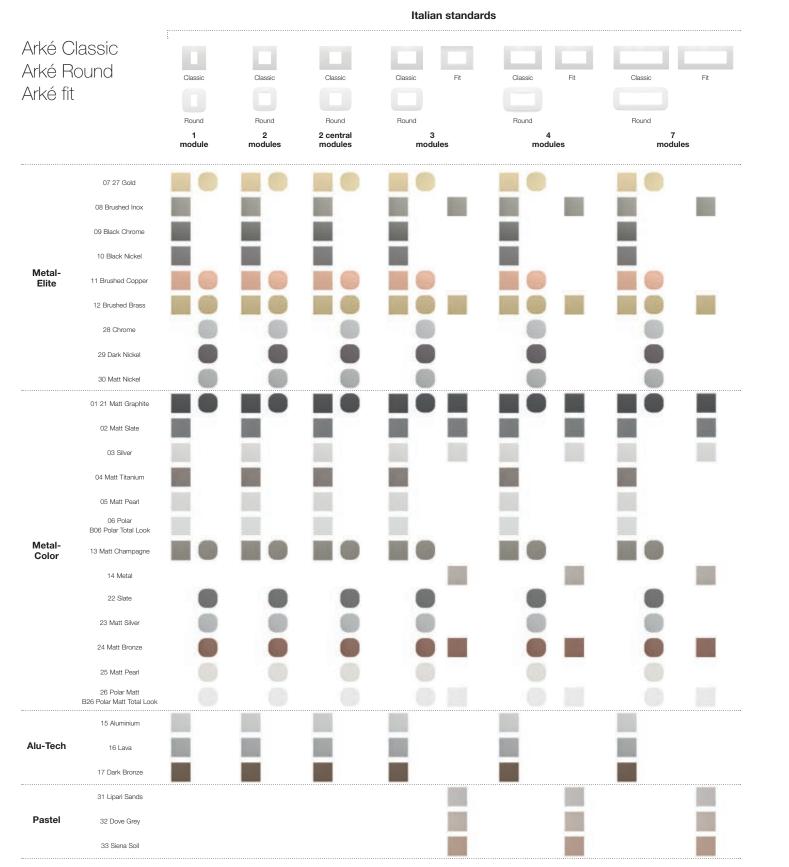

### Arké. Metal-Elite

Painted metal. Sophisticated finishes that embellish a simple surface oozing trendy charm. All eyes are drawn to this seductive gleaming surface, making the surroundings gleam.

# Classic Round Classic 09 Black Chrome 12 Brushed Brass 27 Gold 30 Matt Nickel 01 Matt Graphite 08 Brushed Inox 11 Brushed Copper 28 Chrome 11 Brushed Copper 03 Silver

07 Gold

10 Black Nickel

29 Dark Nickel

12 Brushed Brass

### Arké. Metal-Color

Faced metal. A noble interpretation of the most popular metals used in interior design which, thanks to a specific treatment, makes the material even glossier and, depending on the treatment, makes it look even more high-tech

05 Matt Pearl

98

02 Matt Slate 21 Matt Graphite 22 Slate 04 Matt Titanium 23 Matt Silver 24 Matt Bronze 06 Polar 25 Matt Pearl 26 Matt Polar

13 Matt Champagne

B26 Total Look Matt Polar (with white frame)

13 Matt Champagne

## Arké. Alu-Tech

Aluminium. Modern and hi-tech, aluminium emphasises the contemporary appeal of Arké. From natural to dark bronze, for a discrete and rigorous character-packed presence, featuring sophisticated shades.

#### Classic

15 Aluminum

16 Lava

17 Dark Bronze

### Arké fit. Pastel and Total Look

Metal painted in pastel colours and soft hues, for simple and gentle combinations.

Painted metal generating a bewitching enveloping effect in three different colours to make environments more uniform.

31 Lipari Sands

32 Dove Grey

33 Siena Soil

26 Polar Matt

01 Matt Graphite

14 Metal

Available in 3, 4 and 7 modules.

Universal, essential, versatile whatever the combination