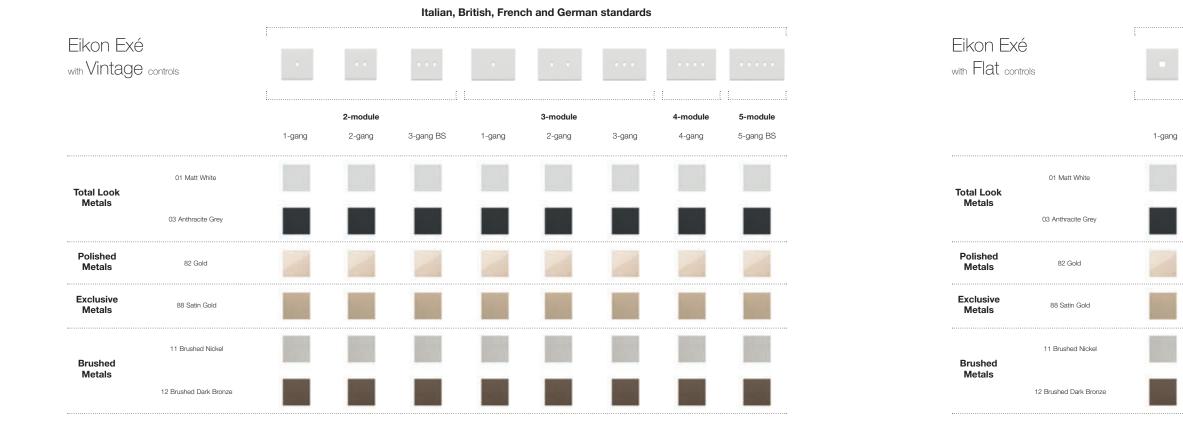

## Eikon Exé and Eikon Exé The Collections. Total Look metals

## Eikon Exé and Eikon Exé The Collections. Brushed metals

Styling continuity and discrete tones for total immersion. Barely there elegance. Striking simplicity in three timeless shades: Matt White, Anthracite Grey and Next, in order to match the buttons in the same colour. Sophisticated finishes embellish a simple surface oozing trendy charm. The tactile nature of the material is enhanced by a delicate finish on the surfaces in three versions: Nickel, Dark Bronze and Brushed Black.

Eikon Exé

01 Matt White

03 Anthracite Grey

01 Matt White

03 Anthracite Grey

Eikon Exé with Flat controls

01 Matt White

03 Anthracite Grey

#### Eikon Exé

11 Brushed Nickel

12 Brushed Dark Bronze

13 Brushed Black

02 Next

Eikon Exé with Vintage controls

11 Brushed Nickel

12 Brushed Dark Bronze

Eikon Exé with Flat controls

11 Brushed Nickel

12 Brushed Dark Bronze