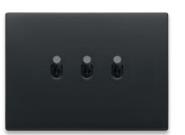

## Eikon. A single platform. Various styles

Eikon Evo socket outlets

Eikon Exé

Eikon Exè socket outlets

in the same finish.

The mesmerising silhouettes of the past have been restyled with a modern twist to give settings an exclusive, slightly retro style. They offer perfectly matching styling, sophisticated yet at the same time pure and linear, between the controls and the Eikon Exé cover plate

Eikon Exéwith Vintage controls

GESTURES OF STYLE

30

The squared, flat shape of the controls affords a pleasant effect flush with the surface to emphasise the textured appeal of the cover plate. When teamed with the respective Eikon Exé cover plate, they generate an elegant Total Look with simple silhouettes and clean-cut, elemental geometries.