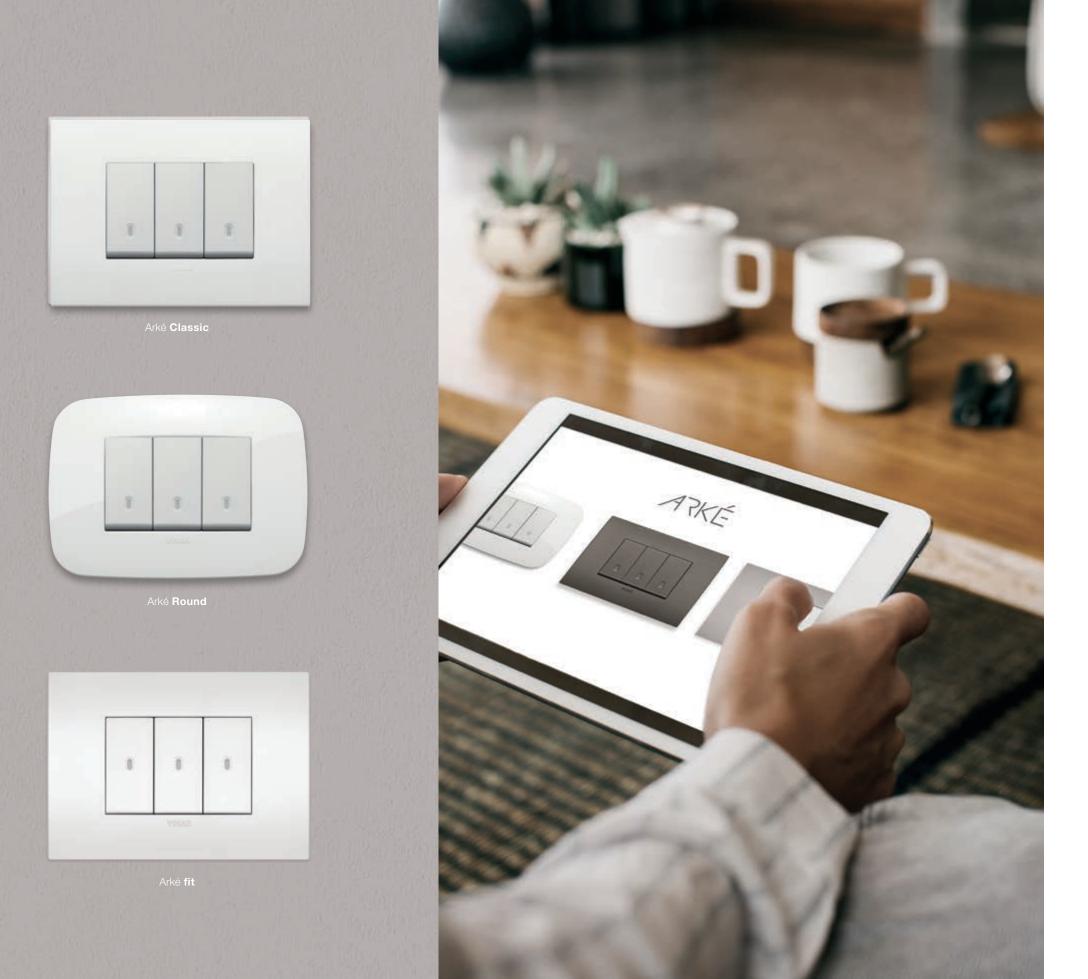

## Every project deserves its own style

Versatile solutions to choose from or to combine together, to offer perfect access to energy. Three ranges of switches and socket outlets, each one with its own identity to integrate with various settings and lifestyles. Find out more about the **Eikon**, **Arké** and **Plana** wiring series and the **Eivox Door entry** systems range.

#### We offer high-tech solutions, both wired and connected,

to control awiring system using the interfaces on your smartphone, using voice controls, integrated with widely-available smart speakers, and also home automation systems with international protocols and standards, also integrated with video door entry systems. We can easily be integrated with other home management systems. We are connected and connectable.