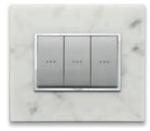

Stylish geometric shapes and impeccable materials, painstaking care for details for a bewitching look

Eikon. Souls that differ in their design and finishes, coined to manage energy in an exceptional manner

Eikon Evo Sophisticated geometric shapes

Eikon Tactil High-tech appeal Eikon Exé Material and form

Eikon Exé with Vintage controls Modern retro essence

Eikon Exé with Flat controls Simple yet striking minimalism

## Eikon. A single platform. Various styles

Eikon Evo socket outlets

Eikon Exé

Eikon Exè socket outlets

in the same finish.

The mesmerising silhouettes of the past have been restyled with a modern twist to give settings an exclusive, slightly retro style. They offer perfectly matching styling, sophisticated yet at the same time pure and linear, between the controls and the Eikon Exé cover plate