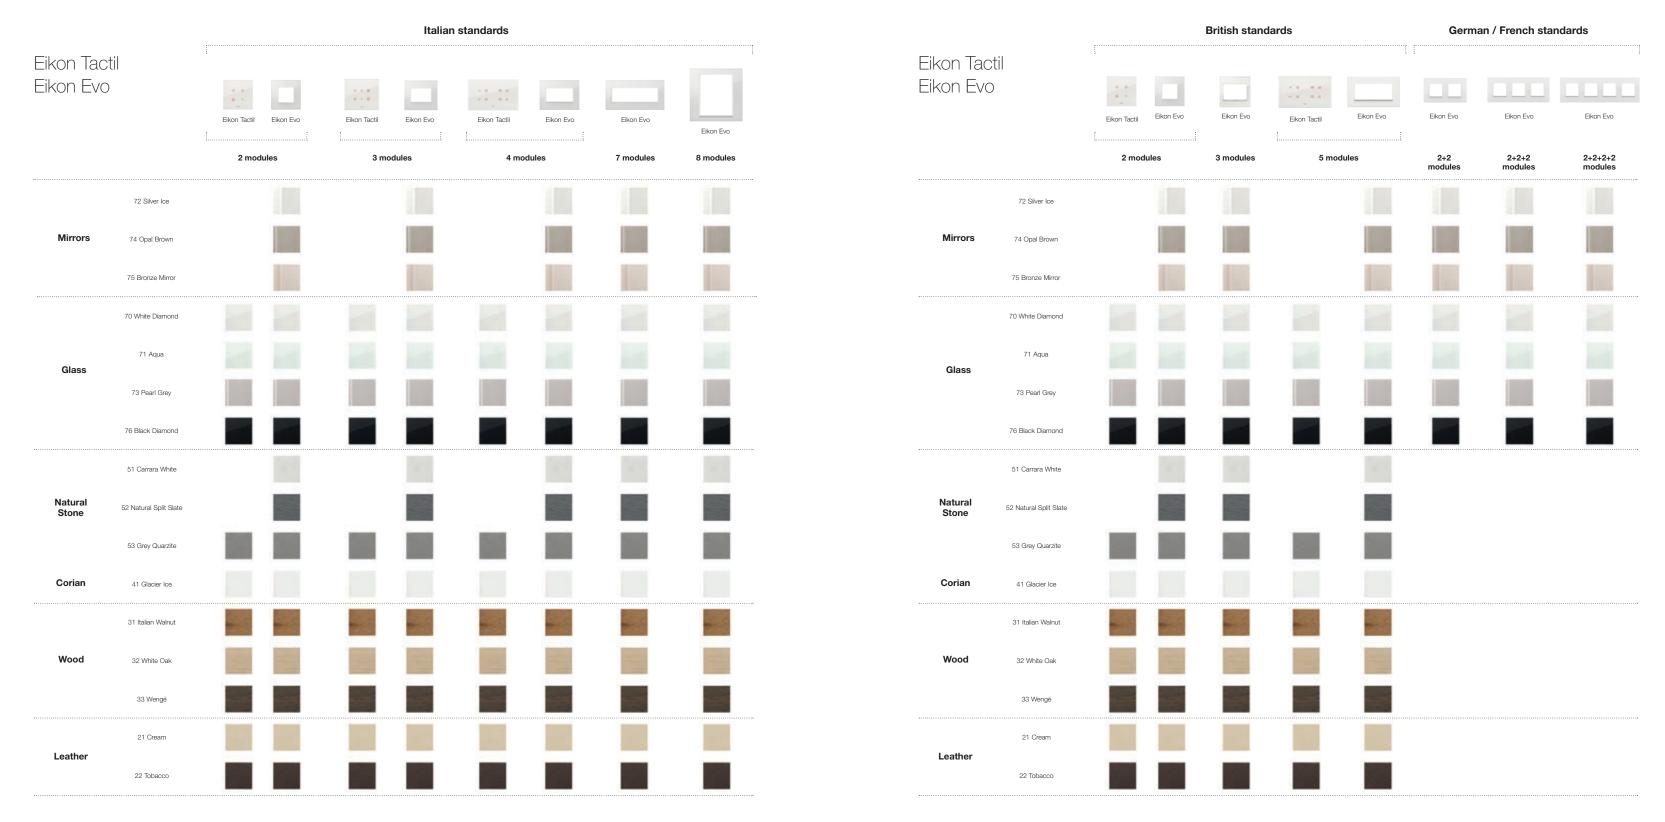

### Eikon Evo and Eikon Tactil. Glass

Seductive to touch, simply skim over the smooth bright glass surface and ponder the precious gleam for a moment.

Eikon Evo

70 White Diamond

71 Aqua

76 Black Diamond

88 Total Black Diamond

73 Pearl Grey

87 Total White Diamond

70 White Diamond

71 Aqua

76 Black Diamond

73 Pearl Grey

Bewitching materials with exquisitely modern techniques. Strong, with a rigorous soul, clear-cut edges that don't forgo refinement.

### Eikon Evo and Eikon Tactil. Natural Stone and Corian®

#### Eikon Evo

53 Grey Quarzite

52 Natural Split Slate

51 Carrara White

Corian<sup>®</sup> 41 Glacier Ice

Corian® 41 Glacier Ice

### Eikon Tactil

### Eikon Evo and Eikon Tactil. Wood

#### Natural wood releases vitality and immediately conveys unique warmth.

Eikon Evo

31 Italian Walnut

32 White Oak

33 Wengé

Eikon Tactil

. ...

. . .

31 Italian Walnut

. .

. . .

33 Wengé

### Eikon Evo and Eikon Tactil. Leather

Visual and tactile sophistication enhanced by the natural irregularities of a prized material.

21 Cream

22 Tabacco

### Eikon Tactil

21 Cream

22 Tabacco

|        | British standa | ards         |           | German / French standards |                  |                    |  |  |  |  |  |  |  |  |
|--------|----------------|--------------|-----------|---------------------------|------------------|--------------------|--|--|--|--|--|--|--|--|
|        |                |              | l         |                           |                  |                    |  |  |  |  |  |  |  |  |
|        |                | 11.12        |           |                           |                  |                    |  |  |  |  |  |  |  |  |
| on Evo | Eikon Evo      | Eikon Tactil | Eikon Evo | Eikon Evo                 | Eikon Evo        | Eikon Evo          |  |  |  |  |  |  |  |  |
|        | 3 modules      | 5 moo        | lules     | 2+2<br>modules            | 2+2+2<br>modules | 2+2+2+2<br>modules |  |  |  |  |  |  |  |  |
|        |                |              |           |                           |                  |                    |  |  |  |  |  |  |  |  |
|        |                |              |           |                           |                  |                    |  |  |  |  |  |  |  |  |
|        |                |              |           |                           |                  |                    |  |  |  |  |  |  |  |  |
|        |                |              |           |                           |                  |                    |  |  |  |  |  |  |  |  |
|        |                |              |           |                           |                  |                    |  |  |  |  |  |  |  |  |
|        |                |              |           |                           |                  |                    |  |  |  |  |  |  |  |  |
|        |                |              |           |                           |                  |                    |  |  |  |  |  |  |  |  |
|        |                |              |           |                           |                  |                    |  |  |  |  |  |  |  |  |
|        |                |              |           |                           |                  |                    |  |  |  |  |  |  |  |  |
|        |                |              |           |                           |                  |                    |  |  |  |  |  |  |  |  |
|        |                |              |           |                           |                  |                    |  |  |  |  |  |  |  |  |
|        |                |              |           |                           |                  |                    |  |  |  |  |  |  |  |  |
|        |                |              |           |                           |                  |                    |  |  |  |  |  |  |  |  |
|        |                |              |           |                           |                  |                    |  |  |  |  |  |  |  |  |