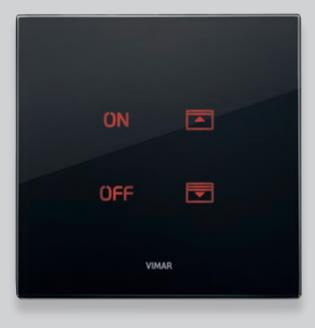

A high-tech gem with touch controls to turn everyday actions into exceptional moments. Seductive to touch, sensitive to your presence: the proximity sensor on the home automation system controls detects your proximity to the device and anticipating your possible action, activates it. The controls light up, ready to be touched.

#### Eikon Tactil

Shapes designed to be noticed, sizes which delicately stand out on walls, unprecedented combinations and colours, a stylish frame. A design that brings out the very best Italian style to match Eikon Tactil cover plates to perfection.