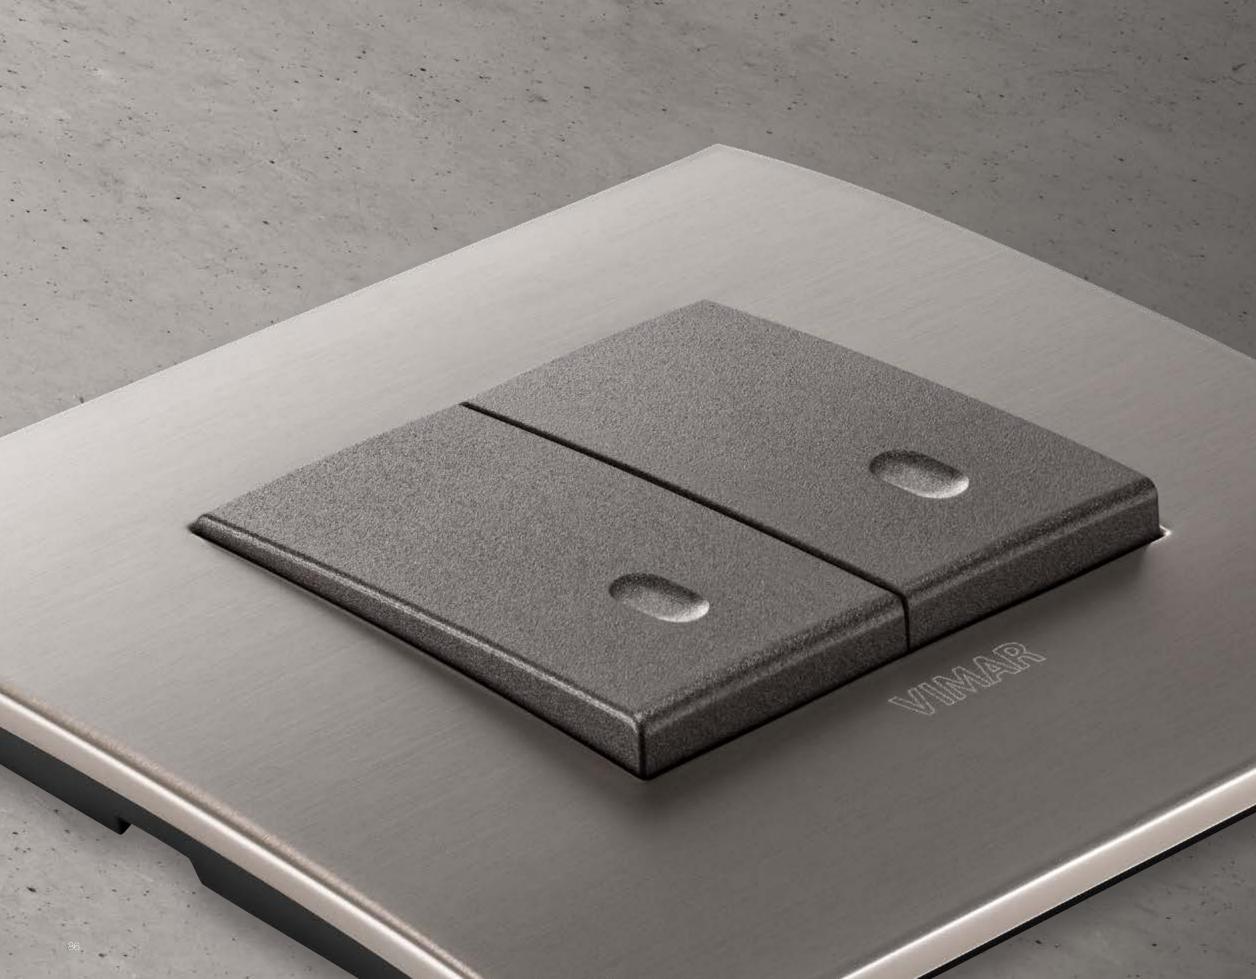

Stylish geometric shapes and impeccable materials, painstaking care for details for a bewitching look

Eikon. Souls that differ in their design and finishes, coined to manage energy in an exceptional manner

Eikon Exéwith Vintage controls

GESTURES OF STYLE

30

The squared, flat shape of the controls affords a pleasant effect flush with the surface to emphasise the textured appeal of the cover plate. When teamed with the respective Eikon Exé cover plate, they generate an elegant Total Look with simple silhouettes and clean-cut, elemental geometries.

#### Eikon Exéwith Flat controls

The opportunity of flush mounting installation. Eikon is perfectly aligned with the wall without protruding in any way, thereby achieving an even more clean-cut look capable of enhancing the value of any environment.