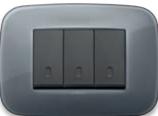

13 Matt Champagne

### Arké. Solid wood

An iconic and contemporary material, with a strong texture, conveying a sense of warmth and the vitality of the natural material par excellence. Warm and harmonious taste.



41 Wengé



42 Cherrywood



43 Larch



Round

51 Walnut

53 Marple



## Arké. Alu-Tech

Aluminium. Modern and hi-tech, aluminium emphasises the contemporary appeal of Arké. From natural to dark bronze, for a discrete and rigorous character-packed presence, featuring sophisticated shades.

#### Classic



15 Aluminum



16 Lava



17 Dark Bronze

### Arké. Reflex Plus

Eclectic and versatile technopolymer. A material that embraces all the energy of modern life brimming with colour and shine. A diversified interpretation thanks to the strong appeal of the frosted look.





61 Smoke Grey



63 Orange





B66 Total Look Ice (with white frame)



# Arké. Reflex Plus

### Classic



62 Caramel



64 Marine Blue





67 Ivory

### Round



62 Caramel



64 Marine Blue



66 Ice



67 Ivory

### Arké. Color-Tech

A technopolymer with a special painted treatment. Generating a bewitching metal effect. Six different colours to emphasise a high-tech style.

Classic Round 75 Matt Red 76 Matt Blue 85 Red 86 Blue 77 Matt Green 78 Matt Gold 88 Antique Gold 87 Green

79 Matt Silver



80 Metal





80 Metal



Technopolymer. A simple, hard-wearing material which has been teamed with elegant and simple colours, such as black, white, grey and ivory.





72 Grey







104

### Classic

71 Black

73 Ivory

74 White

#### Round



81 Black



82 Grey



73 Ivory



84 Whit