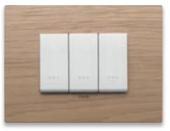

#### Eikon Exé

51 White Calacatta

52 Coffee Brown

53 Black Marquiña

Wood, the warmth and vitality of a natural material par excellence. Three different natural wood finishes. The lighter shade of Oak, the warm hues of American Walnut and the typical mottling of Eucalyptus.

#### Eikon Exé

31 Oak

32 American Walnut

33 Eucalyptus