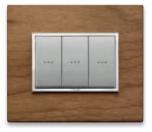

## Every project deserves its own style

Versatile solutions to choose from or to combine together, to offer perfect access to energy. Three ranges of switches and socket outlets, each one with its own identity to integrate with various settings and lifestyles. Find out more about the **Eikon**, **Arké** and **Plana** wiring series and the **Eivox Door entry** systems range.

Stylish geometric shapes and impeccable materials, painstaking care for details for a bewitching look

Eikon. Souls that differ in their design and finishes, coined to manage energy in an exceptional manner