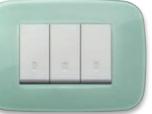

### Arké. Reflex Plus

Eclectic and versatile technopolymer. A material that embraces all the energy of modern life brimming with colour and shine. A diversified interpretation thanks to the strong appeal of the frosted look.