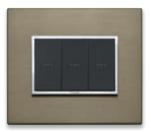

## Eikon Exé and Eikon Exé The Collections. Brushed metals

Styling continuity and discrete tones for total immersion. Barely there elegance. Striking simplicity in three timeless shades: Matt White, Anthracite Grey and Next, in order to match the buttons in the same colour. Sophisticated finishes embellish a simple surface oozing trendy charm. The tactile nature of the material is enhanced by a delicate finish on the surfaces in three versions: Nickel, Dark Bronze and Brushed Black.

#### Eikon Exé

11 Brushed Nickel

12 Brushed Dark Bronze

13 Brushed Black

02 Next

Eikon Exé with Vintage controls

11 Brushed Nickel

12 Brushed Dark Bronze