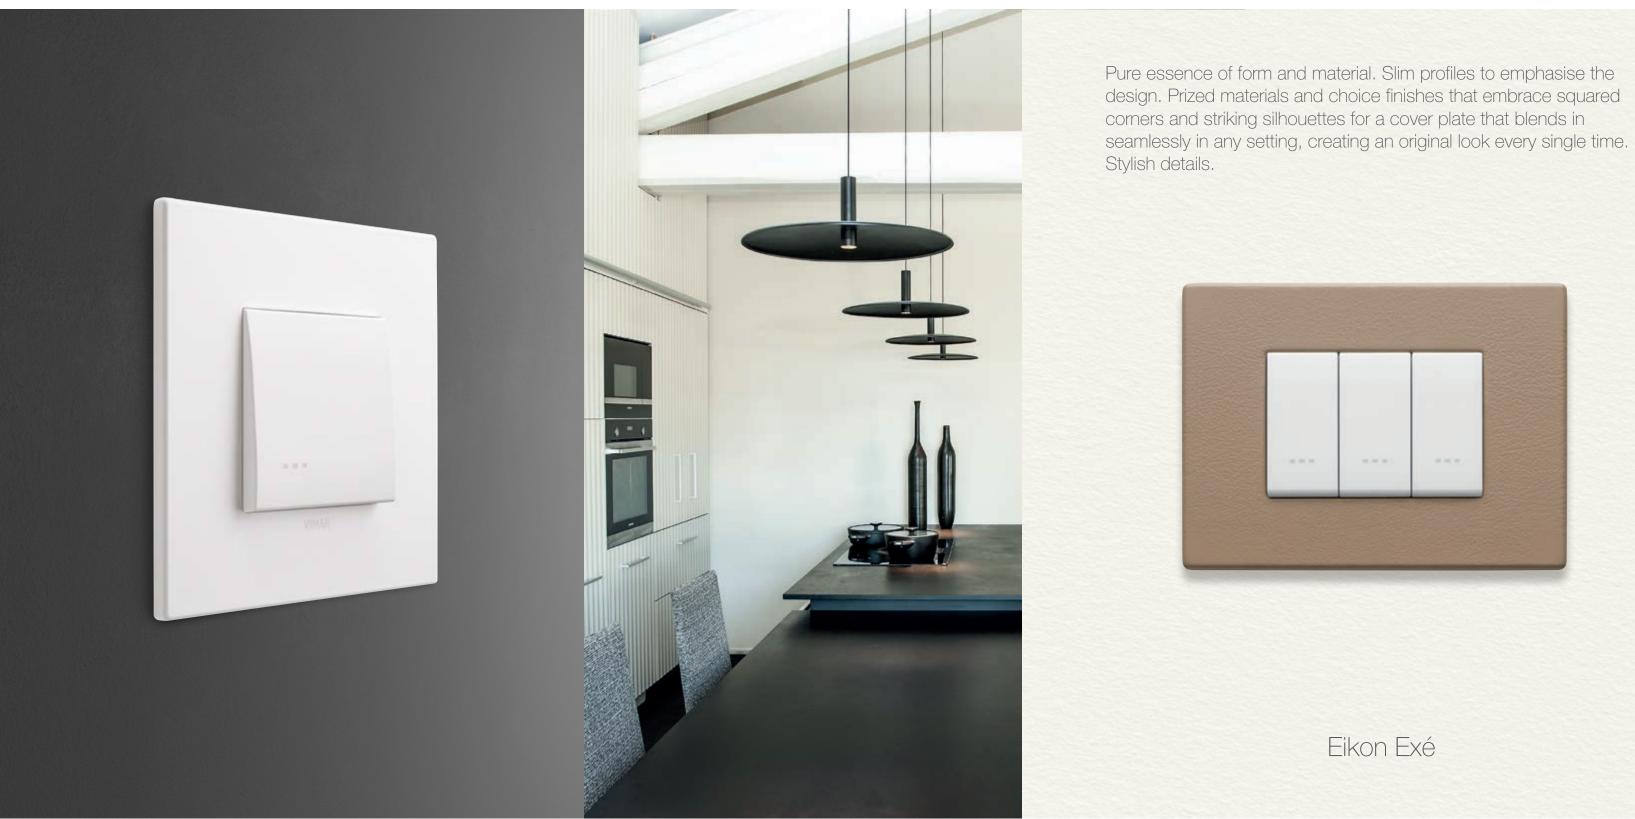

Stylish geometric shapes and impeccable materials, painstaking care for details for a bewitching look

Eikon. Souls that differ in their design and finishes, coined to manage energy in an exceptional manner

### The value of details. Uniqueness lies in attention to detail

The Eikon series offers a comprehensive range of solutions to customise your system and strike the perfect balance between styling and technology. Special finishes comprising metals, leathers, glass and stoneware.