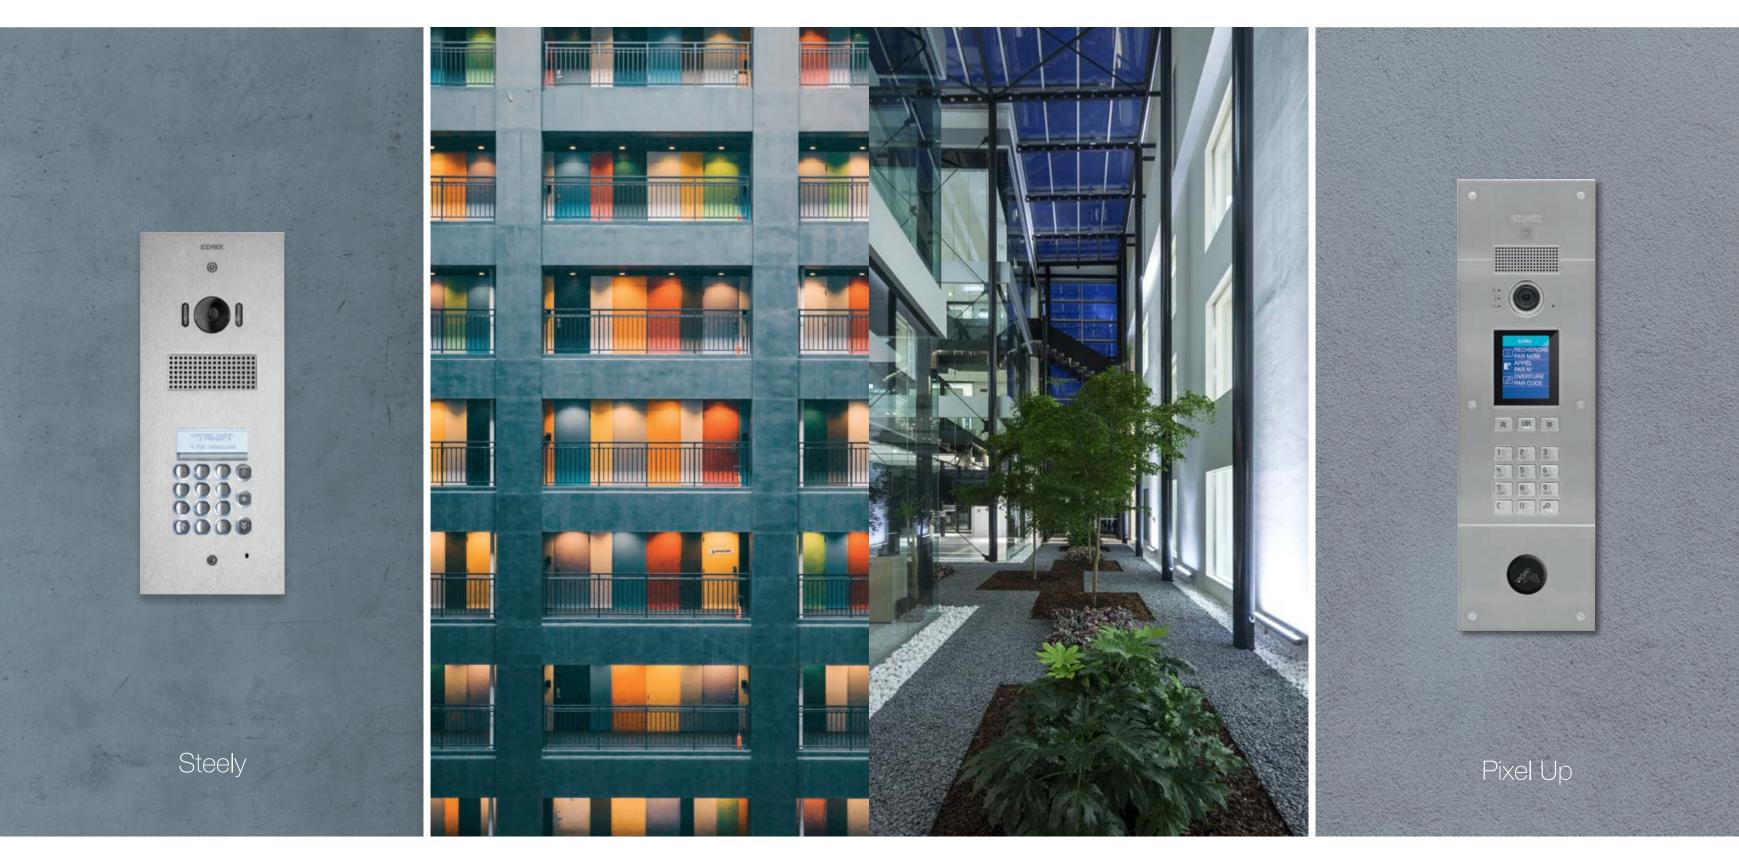

### **ELVEX** DOOR ENTRY

Seeing what goes on outside the home, recognising those who ring our doorbell, even when we are out, and communicating accurately are all crucial operations for living a quiet life. This is why we need access to sophisticated solutions based on innovative technology and a comprehensive range that can ensure the safety and clarity we require by simultaneously combining user-friendliness with a system that is simple to install.

### **ELVEX** DOOR ENTRY

For total control, even when you are out and about. Video entry phones distinguished by the light weight, elegance and understated silhouettes that distinguish all the models. They provide a perfect image of what is going on outside thanks to the 7" and 5" monitors.