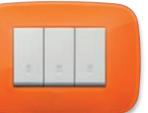

agne

### Arké. Solid wood

An iconic and contemporary material, with a strong texture, conveying a sense of warmth and the vitality of the natural material par excellence. Warm and harmonious taste.



41 Wengé



42 Cherrywood



43 Larch



Round

51 Walnut

53 Marple



## Arké. Alu-Tech

Aluminium. Modern and hi-tech, aluminium emphasises the contemporary appeal of Arké. From natural to dark bronze, for a discrete and rigorous character-packed presence, featuring sophisticated shades.

#### Classic



15 Aluminum



16 Lava



17 Dark Bronze

### Arké. Reflex Plus

Eclectic and versatile technopolymer. A material that embraces all the energy of modern life brimming with colour and shine. A diversified interpretation thanks to the strong appeal of the frosted look.





61 Smoke Grey



63 Orange





B66 Total Look Ice (with white frame)



# Arké. Reflex Plus

### Classic



62 Caramel



64 Marine Blue





67 Ivory

### Round



62 Caramel



64 Marine Blue



66 Ice



67 Ivory

### Arké. Color-Tech

A technopolymer with a special painted treatment. Generating a bewitching metal effect. Six different colours to emphasise a high-tech style.

Classic Round 75 Matt Red 76 Matt Blue 85 Red 86 Blue 77 Matt Green 78 Matt Gold 88 Antique Gold 87 Green

79 Matt Silver



80 Metal





80 Metal



Technopolymer. A simple, hard-wearing material which has been teamed with elegant and simple colours, such as black, white, grey and ivory.





72 Grey







104

### Classic

71 Black

73 Ivory

74 White

#### Round



81 Black



82 Grey



73 Ivory



84 White

### Arké fit.