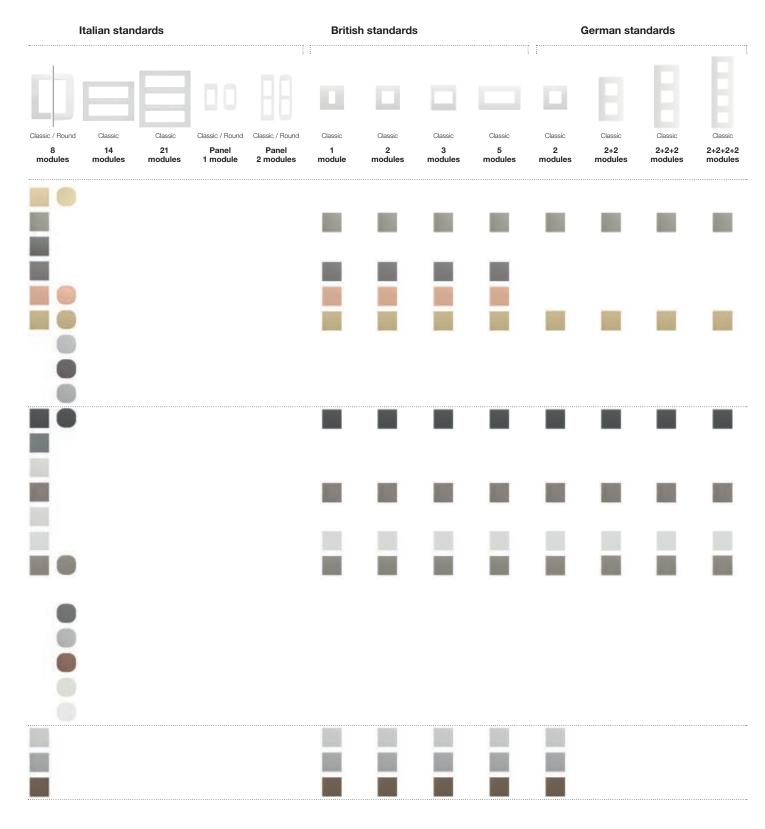

21 Savannah

22 Steppe

23 Black Forest

|                                           |                              |          |          | Italian standards |          |          |                                           | British standards            |          |          | German / French standards |            |       |         |
|-------------------------------------------|------------------------------|----------|----------|-------------------|----------|----------|-------------------------------------------|------------------------------|----------|----------|---------------------------|------------|-------|---------|
| Eikon Exé                                 |                              |          |          | _                 |          | 100      | Eikon Exé                                 |                              |          | _        | _                         |            | _     |         |
|                                           |                              |          |          |                   |          |          |                                           |                              |          |          |                           |            |       |         |
|                                           |                              | 2-module | 3-module | 4-module          | 7-module | 8-module |                                           |                              | 2-module | 3-module | 5-module                  | 2+2-module | 2+2+2 | 2+2+2+2 |
|                                           | 01 Matt White                |          |          |                   |          |          |                                           | 01 Matt White                |          |          |                           |            |       |         |
| <b>Essenziali</b><br>Total Look<br>Metals | 02 Next                      |          |          |                   |          |          | <b>Essenziali</b><br>Total Look<br>Metals | 02 Next                      |          |          |                           |            |       |         |
|                                           | 03 Anthracite Grey           |          |          |                   |          |          |                                           | 03 Anthracite Grey           |          |          |                           |            |       |         |
|                                           | 11 Brushed Nickel            |          |          |                   |          |          |                                           | 11 Brushed Nickel            |          |          |                           |            |       |         |
| Brushed<br>Metals                         | 12 Brushed Dark Bronze       |          |          |                   |          |          | Brushed<br>Metals                         | 12 Brushed Dark Bronze       |          |          |                           |            |       |         |
|                                           | 13 Brushed Black             |          |          |                   |          |          |                                           | 13 Brushed Black             |          |          |                           |            |       |         |
|                                           | 81 Nickel                    |          |          |                   |          |          |                                           | 81 Nickel                    |          |          |                           |            |       |         |
| Polished<br>Metals                        | 82 Gold                      | _        | 1        |                   | 1        |          | Polished<br>Metals                        | 82 Gold                      | 1        |          | 1                         |            | 1     | _       |
|                                           | 83 Black Chrome              |          |          |                   |          |          |                                           | 83 Black Chrome              |          | 2        |                           |            |       |         |
|                                           | 86 Brushed Copper            |          |          |                   |          |          |                                           | 86 Brushed Copper            |          |          |                           |            |       |         |
| Exclusive<br>Metals                       | 87 Antique Brushed<br>Bronze | -        | 2        | -2                | 1        | -9       | Exclusive<br>Metals                       | 87 Antique Brushed<br>Bronze | 1        | -2       | -2                        | -22        | -22   | -       |
|                                           | 88 Satin Gold                |          |          |                   |          |          |                                           | 88 Satin Gold                |          |          |                           |            |       |         |

|                      |                    | Italian standards |          |          |          |          |  |                      |                    | British standards |          |          | German / French standards |       |         |
|----------------------|--------------------|-------------------|----------|----------|----------|----------|--|----------------------|--------------------|-------------------|----------|----------|---------------------------|-------|---------|
| Eikon Exé            |                    |                   |          |          |          |          |  | Eikon Exé            |                    |                   |          |          |                           |       |         |
|                      |                    | 2-module          | 3-module | 4-module | 7-module | 8-module |  |                      |                    | 2-module          | 3-module | 5-module | 2+2-module                | 2+2+2 | 2+2+2+2 |
|                      | 71 Milky White     |                   |          |          |          |          |  | Glass                | 71 Milky White     |                   |          |          |                           |       |         |
| Glass                | 72 Canvas White    |                   |          |          |          |          |  |                      | 72 Canvas White    |                   |          |          |                           |       |         |
|                      | 73 Satin Black     |                   |          |          |          |          |  |                      | 73 Satin Black     |                   |          |          |                           |       |         |
|                      | 75 Ice Silver      |                   |          |          |          |          |  | Mirrors              | 75 lce Silver      |                   |          |          |                           |       |         |
| Mirrors              | 76 Shiny Bronze    |                   |          |          |          |          |  |                      | 76 Shiny Bronze    |                   |          |          |                           |       |         |
|                      | 77 Opal Brown      |                   |          |          |          |          |  |                      | 77 Opal Brown      |                   |          |          |                           |       |         |
|                      | 51 White Calacatta |                   |          |          |          |          |  | Marbled<br>Stoneware | 51 White Calacatta |                   |          | 5        |                           |       |         |
| Marbled<br>Stoneware | 52 Coffee Brown    |                   | 1.       |          |          | Æ.       |  |                      | 52 Coffee Brown    | <u>(f.</u> )      |          | te       |                           |       |         |
|                      | 53 Black Marquiña  |                   | A        | A        |          | 1        |  |                      | 53 Black Marquiña  |                   | A        | A.       |                           |       |         |
|                      | 31 Oak             |                   |          |          |          |          |  |                      | 31 Oak             |                   |          |          |                           |       |         |
| Wood                 | 32 American Walnut |                   |          |          |          |          |  | Wood                 | 32 American Walnut |                   |          |          |                           |       |         |
|                      | 33 Eucalyptus      |                   |          |          |          |          |  |                      | 33 Eucalyptus      |                   |          |          |                           |       |         |
|                      | 21 Savannah        |                   |          |          |          |          |  | Leather              | 21 Savannah        |                   |          |          |                           |       |         |
| Leather              | 22 Steppe          |                   |          |          |          |          |  |                      | 22 Steppe          |                   |          |          |                           |       |         |
|                      | 23 Black Forest    |                   |          |          |          |          |  |                      | 23 Black Forest    |                   |          |          |                           |       |         |

1-gang

#### Italian, French and German standards

**British standards** 