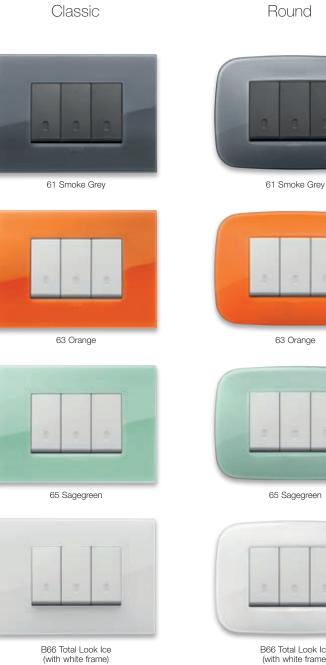

### Arké. Reflex Plus

Eclectic and versatile technopolymer. A material that embraces all the energy of modern life brimming with colour and shine. A diversified interpretation thanks to the strong appeal of the frosted look.

61 Smoke Grey

63 Orange

B66 Total Look Ice (with white frame)

# Arké. Reflex Plus

### Classic

62 Caramel

64 Marine Blue

67 Ivory

### Round

62 Caramel

64 Marine Blue

66 Ice

67 Ivory