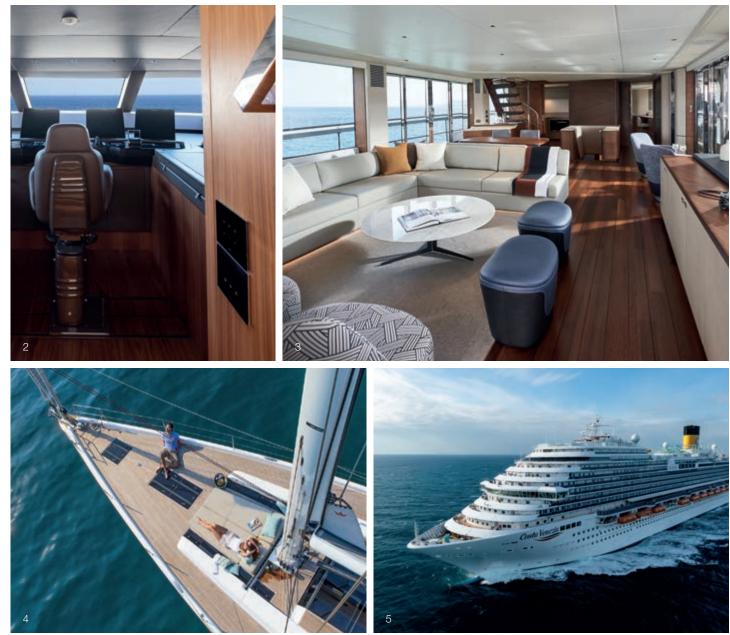

### Marine

The integration of home automation functions and automations also applies to the naval and marine sector, enabling the smart management of vessels while guaranteeing on-board comfort: whether your field is cruise liners, luxury ships, power yachts or sailing boats, while offering the very best Italian design and ample scope for customisation.