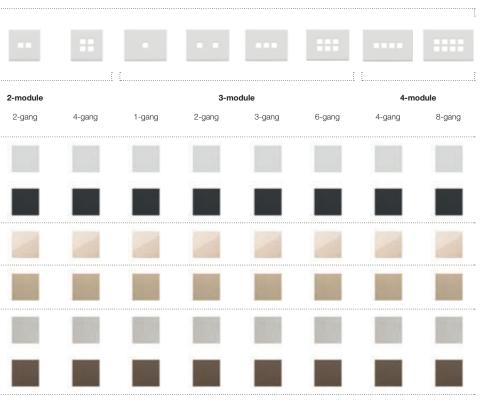

21 Savannah

22 Steppe

23 Black Forest

|                                           |                              |          |          | Italian standards |          |          |                                           | British standards            |          |          | German / French standards |            |       |         |
|-------------------------------------------|------------------------------|----------|----------|-------------------|----------|----------|-------------------------------------------|------------------------------|----------|----------|---------------------------|------------|-------|---------|
| Eikon Exé                                 |                              |          |          | _                 |          | 100      | Eikon Exé                                 |                              |          | _        | _                         |            | _     |         |
|                                           |                              |          |          |                   |          |          |                                           |                              |          |          |                           |            |       |         |
|                                           |                              | 2-module | 3-module | 4-module          | 7-module | 8-module |                                           |                              | 2-module | 3-module | 5-module                  | 2+2-module | 2+2+2 | 2+2+2+2 |
|                                           | 01 Matt White                |          |          |                   |          |          |                                           | 01 Matt White                |          |          |                           |            |       |         |
| <b>Essenziali</b><br>Total Look<br>Metals | 02 Next                      |          |          |                   |          |          | <b>Essenziali</b><br>Total Look<br>Metals | 02 Next                      |          |          |                           |            |       |         |
|                                           | 03 Anthracite Grey           |          |          |                   |          |          |                                           | 03 Anthracite Grey           |          |          |                           |            |       |         |
|                                           | 11 Brushed Nickel            |          |          |                   |          |          |                                           | 11 Brushed Nickel            |          |          |                           |            |       |         |
| Brushed<br>Metals                         | 12 Brushed Dark Bronze       |          |          |                   |          |          | Brushed<br>Metals                         | 12 Brushed Dark Bronze       |          |          |                           |            |       |         |
|                                           | 13 Brushed Black             |          |          |                   |          |          |                                           | 13 Brushed Black             |          |          |                           |            |       |         |
|                                           | 81 Nickel                    |          |          |                   |          |          |                                           | 81 Nickel                    |          |          |                           |            |       |         |
| Polished<br>Metals                        | 82 Gold                      | _        | 1        |                   | 1        |          | Polished<br>Metals                        | 82 Gold                      | 1        |          | 1                         |            | 1     | _       |
|                                           | 83 Black Chrome              |          |          |                   |          |          |                                           | 83 Black Chrome              |          | 2        |                           |            |       |         |
|                                           | 86 Brushed Copper            |          |          |                   |          |          |                                           | 86 Brushed Copper            |          |          |                           |            |       |         |
| Exclusive<br>Metals                       | 87 Antique Brushed<br>Bronze | -        | 2        | -2                | 1        | -9       | Exclusive<br>Metals                       | 87 Antique Brushed<br>Bronze | 1        | -2       | -2                        | -22        | -22   | -       |
|                                           | 88 Satin Gold                |          |          |                   |          |          |                                           | 88 Satin Gold                |          |          |                           |            |       |         |

|                      |                    | Italian standards |          |          |          |          |  |                      |                    | British standards |          |          | German / French standards |       |         |
|----------------------|--------------------|-------------------|----------|----------|----------|----------|--|----------------------|--------------------|-------------------|----------|----------|---------------------------|-------|---------|
| Eikon Exé            |                    |                   |          |          |          |          |  | Eikon Exé            |                    |                   |          |          |                           |       |         |
|                      |                    | 2-module          | 3-module | 4-module | 7-module | 8-module |  |                      |                    | 2-module          | 3-module | 5-module | 2+2-module                | 2+2+2 | 2+2+2+2 |
|                      | 71 Milky White     |                   |          |          |          |          |  | Glass                | 71 Milky White     |                   |          |          |                           |       |         |
| Glass                | 72 Canvas White    |                   |          |          |          |          |  |                      | 72 Canvas White    |                   |          |          |                           |       |         |
|                      | 73 Satin Black     |                   |          |          |          |          |  |                      | 73 Satin Black     |                   |          |          |                           |       |         |
|                      | 75 Ice Silver      |                   |          |          |          |          |  | Mirrors              | 75 lce Silver      |                   |          |          |                           |       |         |
| Mirrors              | 76 Shiny Bronze    |                   |          |          |          |          |  |                      | 76 Shiny Bronze    |                   |          |          |                           |       |         |
|                      | 77 Opal Brown      |                   |          |          |          |          |  |                      | 77 Opal Brown      |                   |          |          |                           |       |         |
|                      | 51 White Calacatta |                   |          |          |          |          |  | Marbled<br>Stoneware | 51 White Calacatta |                   |          | 5        |                           |       |         |
| Marbled<br>Stoneware | 52 Coffee Brown    |                   | 1.       |          |          | Æ.       |  |                      | 52 Coffee Brown    | <u>(f.</u> )      |          | te       |                           |       |         |
|                      | 53 Black Marquiña  |                   | A        | A        |          | 1        |  |                      | 53 Black Marquiña  |                   | A        | A.       |                           |       |         |
|                      | 31 Oak             |                   |          |          |          |          |  |                      | 31 Oak             |                   |          |          |                           |       |         |
| Wood                 | 32 American Walnut |                   |          |          |          |          |  | Wood                 | 32 American Walnut |                   |          |          |                           |       |         |
|                      | 33 Eucalyptus      |                   |          |          |          |          |  |                      | 33 Eucalyptus      |                   |          |          |                           |       |         |
|                      | 21 Savannah        |                   |          |          |          |          |  | Leather              | 21 Savannah        |                   |          |          |                           |       |         |
| Leather              | 22 Steppe          |                   |          |          |          |          |  |                      | 22 Steppe          |                   |          |          |                           |       |         |
|                      | 23 Black Forest    |                   |          |          |          |          |  |                      | 23 Black Forest    |                   |          |          |                           |       |         |