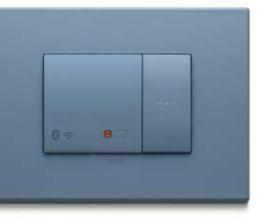

#### We offer high-tech solutions, both wired and connected,

to control awiring system using the interfaces on your smartphone, using voice controls, integrated with widely-available smart speakers, and also home automation systems with international protocols and standards, also integrated with video door entry systems. We can easily be integrated with other home management systems. We are connected and connectable.

A high-tech gem with touch controls to turn everyday actions into exceptional moments. Seductive to touch, sensitive to your presence: the proximity sensor on the home automation system controls detects your proximity to the device and anticipating your possible action, activates it. The controls light up, ready to be touched.