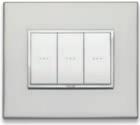

## Eikon Evo. Total Look metals

Purely understated, the strength of simplicity for timeless elegance.

Eikon Evo

17 Total White

18 Total Black