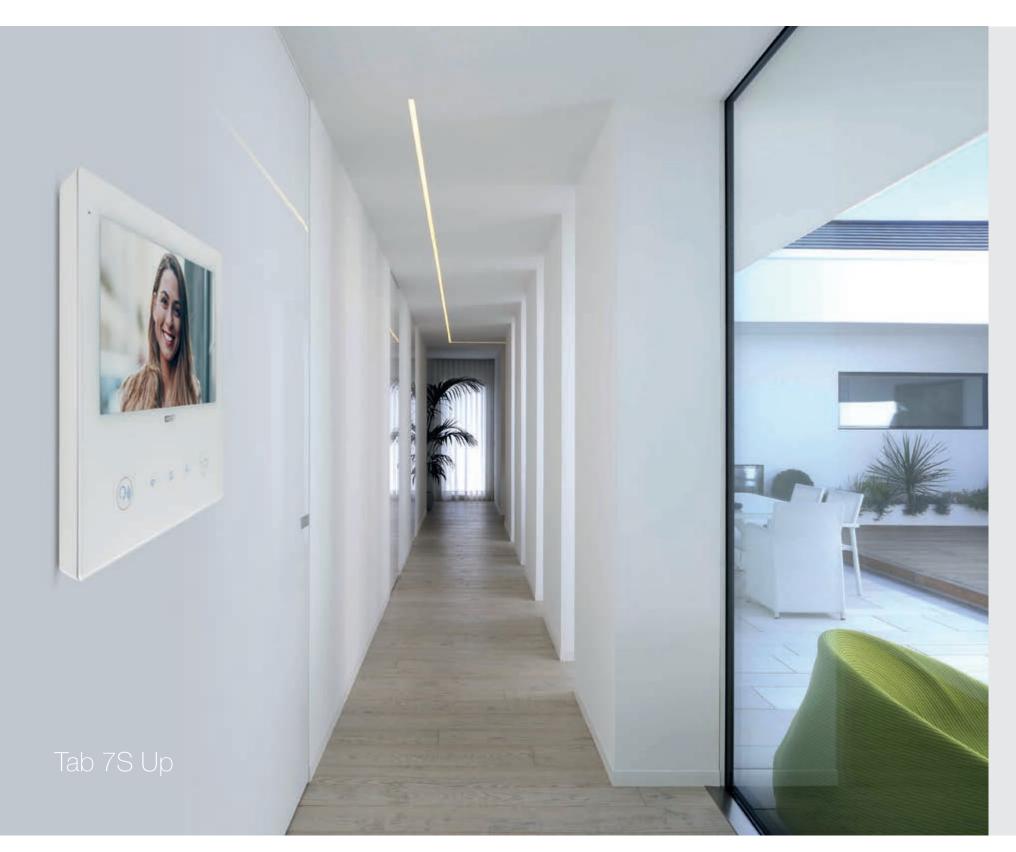

### **ELVEX** DOOR ENTRY

For total control, even when you are out and about. Video entry phones distinguished by the light weight, elegance and understated silhouettes that distinguish all the models. They provide a perfect image of what is going on outside thanks to the 7" and 5" monitors.