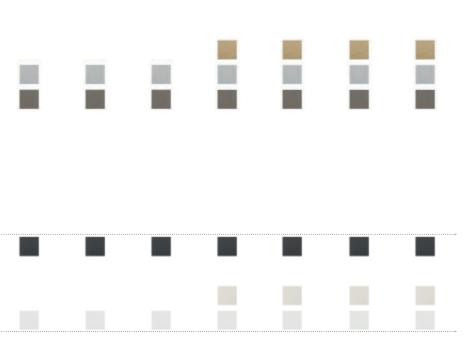

21 Savannah

22 Steppe

23 Black Forest

|                                           |                              |          |          | Italian standards |          |          |                                           | British standards            |          |          | German / French standards |            |       |         |
|-------------------------------------------|------------------------------|----------|----------|-------------------|----------|----------|-------------------------------------------|------------------------------|----------|----------|---------------------------|------------|-------|---------|
| Eikon Exé                                 |                              |          |          | _                 |          | 100      | Eikon Exé                                 |                              |          | _        | _                         |            | _     |         |
|                                           |                              |          |          |                   |          |          |                                           |                              |          |          |                           |            |       |         |
|                                           |                              | 2-module | 3-module | 4-module          | 7-module | 8-module |                                           |                              | 2-module | 3-module | 5-module                  | 2+2-module | 2+2+2 | 2+2+2+2 |
|                                           | 01 Matt White                |          |          |                   |          |          |                                           | 01 Matt White                |          |          |                           |            |       |         |
| <b>Essenziali</b><br>Total Look<br>Metals | 02 Next                      |          |          |                   |          |          | <b>Essenziali</b><br>Total Look<br>Metals | 02 Next                      |          |          |                           |            |       |         |
|                                           | 03 Anthracite Grey           |          |          |                   |          |          |                                           | 03 Anthracite Grey           |          |          |                           |            |       |         |
|                                           | 11 Brushed Nickel            |          |          |                   |          |          |                                           | 11 Brushed Nickel            |          |          |                           |            |       |         |
| Brushed<br>Metals                         | 12 Brushed Dark Bronze       |          |          |                   |          |          | Brushed<br>Metals                         | 12 Brushed Dark Bronze       |          |          |                           |            |       |         |
|                                           | 13 Brushed Black             |          |          |                   |          |          |                                           | 13 Brushed Black             |          |          |                           |            |       |         |
|                                           | 81 Nickel                    |          |          |                   |          |          |                                           | 81 Nickel                    |          |          |                           |            |       |         |
| Polished<br>Metals                        | 82 Gold                      | _        | 1        |                   | 1        |          | Polished<br>Metals                        | 82 Gold                      | 1        |          | 1                         |            | 1     | _       |
|                                           | 83 Black Chrome              |          |          |                   |          |          |                                           | 83 Black Chrome              |          | 2        |                           |            |       |         |
|                                           | 86 Brushed Copper            |          |          |                   |          |          |                                           | 86 Brushed Copper            |          |          |                           |            |       |         |
| Exclusive<br>Metals                       | 87 Antique Brushed<br>Bronze | -        | 2        | -2                | 1        | -9       | Exclusive<br>Metals                       | 87 Antique Brushed<br>Bronze | 1        | -2       | -2                        | -22        | -22   | -       |
|                                           | 88 Satin Gold                |          |          |                   |          |          |                                           | 88 Satin Gold                |          |          |                           |            |       |         |

|                      |                    | Italian standards |          |          |          |          |  |                      |                    | British standards |          |          | German / French standards |       |         |
|----------------------|--------------------|-------------------|----------|----------|----------|----------|--|----------------------|--------------------|-------------------|----------|----------|---------------------------|-------|---------|
| Eikon Exé            |                    |                   |          |          |          |          |  | Eikon Exé            |                    |                   |          |          |                           |       |         |
|                      |                    | 2-module          | 3-module | 4-module | 7-module | 8-module |  |                      |                    | 2-module          | 3-module | 5-module | 2+2-module                | 2+2+2 | 2+2+2+2 |
|                      | 71 Milky White     |                   |          |          |          |          |  | Glass                | 71 Milky White     |                   |          |          |                           |       |         |
| Glass                | 72 Canvas White    |                   |          |          |          |          |  |                      | 72 Canvas White    |                   |          |          |                           |       |         |
|                      | 73 Satin Black     |                   |          |          |          |          |  |                      | 73 Satin Black     |                   |          |          |                           |       |         |
|                      | 75 Ice Silver      |                   |          |          |          |          |  | Mirrors              | 75 lce Silver      |                   |          |          |                           |       |         |
| Mirrors              | 76 Shiny Bronze    |                   |          |          |          |          |  |                      | 76 Shiny Bronze    |                   |          |          |                           |       |         |
|                      | 77 Opal Brown      |                   |          |          |          |          |  |                      | 77 Opal Brown      |                   |          |          |                           |       |         |
|                      | 51 White Calacatta |                   |          |          |          |          |  | Marbled<br>Stoneware | 51 White Calacatta |                   |          | 5        |                           |       |         |
| Marbled<br>Stoneware | 52 Coffee Brown    |                   | 1.       |          |          | Æ.       |  |                      | 52 Coffee Brown    | <u>(f.</u> )      |          | te       |                           |       |         |
|                      | 53 Black Marquiña  |                   | A        | A        |          | 1        |  |                      | 53 Black Marquiña  |                   | A        | A.       |                           |       |         |
|                      | 31 Oak             |                   |          |          |          |          |  |                      | 31 Oak             |                   |          |          |                           |       |         |
| Wood                 | 32 American Walnut |                   |          |          |          |          |  | Wood                 | 32 American Walnut |                   |          |          |                           |       |         |
|                      | 33 Eucalyptus      |                   |          |          |          |          |  |                      | 33 Eucalyptus      |                   |          |          |                           |       |         |
|                      | 21 Savannah        |                   |          |          |          |          |  | Leather              | 21 Savannah        |                   |          |          |                           |       |         |
| Leather              | 22 Steppe          |                   |          |          |          |          |  |                      | 22 Steppe          |                   |          |          |                           |       |         |
|                      | 23 Black Forest    |                   |          |          |          |          |  |                      | 23 Black Forest    |                   |          |          |                           |       |         |