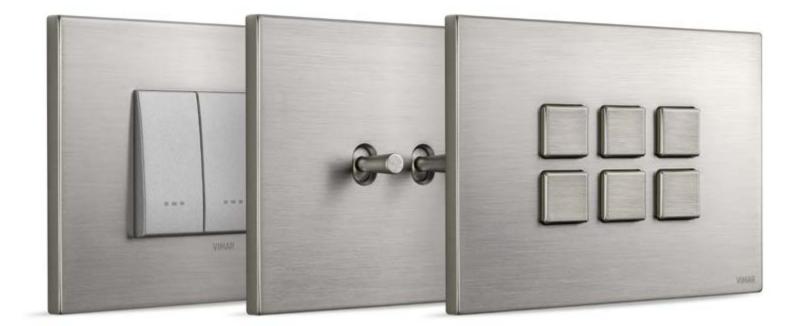

Stylish geometric shapes and impeccable materials, painstaking care for details for a bewitching look

Eikon. Souls that differ in their design and finishes, coined to manage energy in an exceptional manner

Eikon Evo Sophisticated geometric shapes

Eikon Tactil High-tech appeal Eikon Exé Material and form

Eikon Exé with Vintage controls Modern retro essence

Eikon Exé with Flat controls Simple yet striking minimalism

## Eikon. A single platform. Various styles

Eikon Evo socket outlets

Eikon Exé

Eikon Exè socket outlets

in the same finish.

The mesmerising silhouettes of the past have been restyled with a modern twist to give settings an exclusive, slightly retro style. They offer perfectly matching styling, sophisticated yet at the same time pure and linear, between the controls and the Eikon Exé cover plate