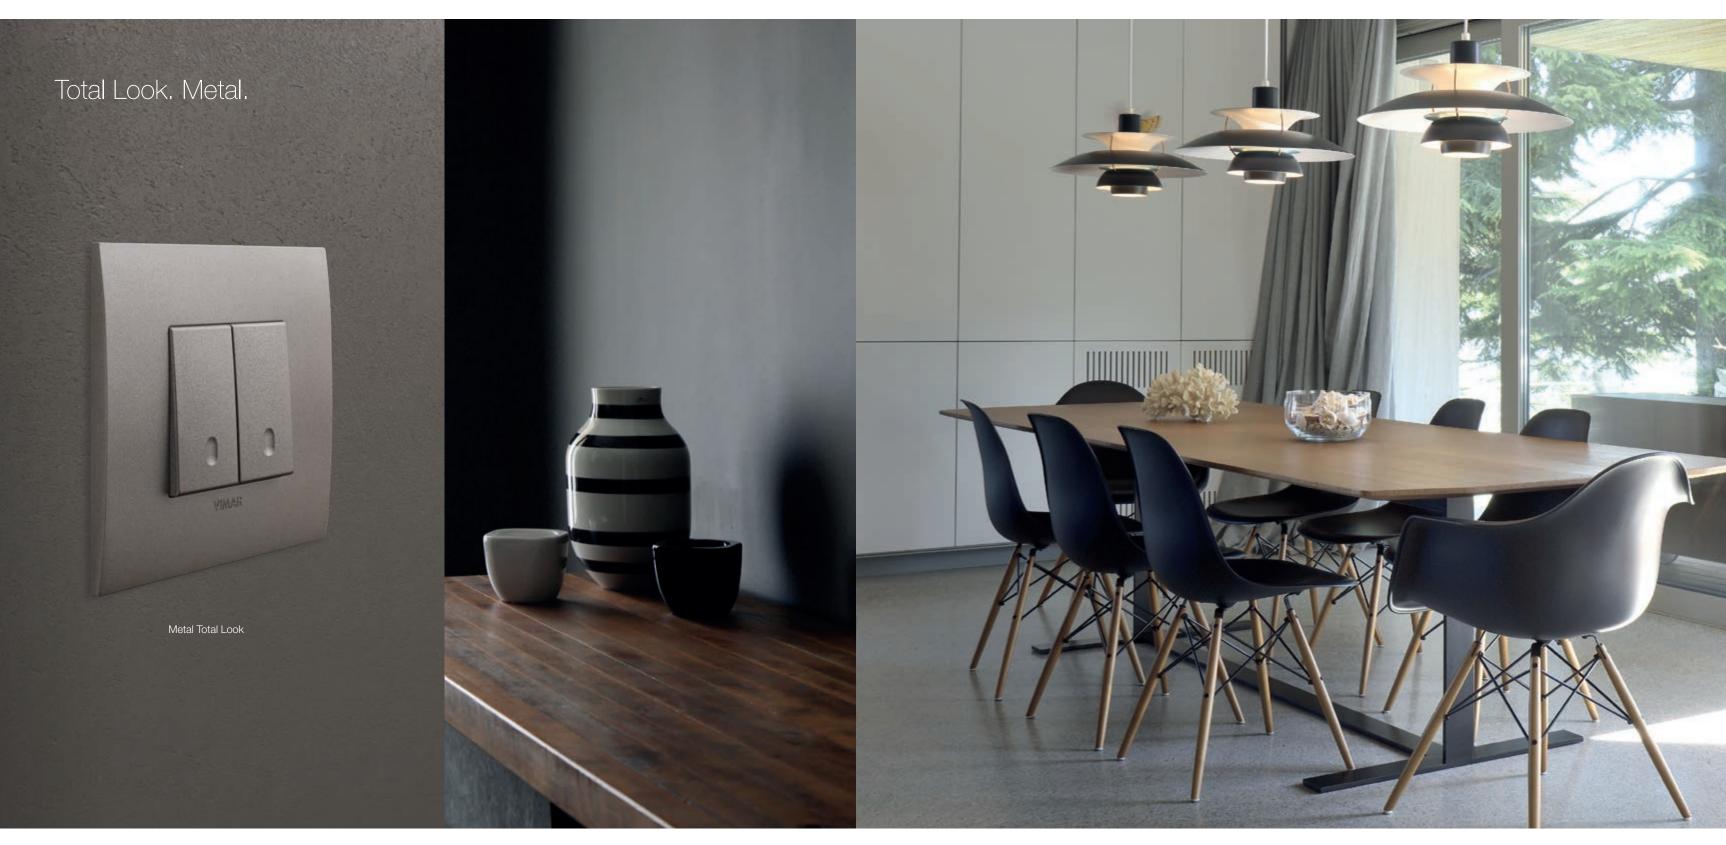

## Eikon Exé and Eikon Exé The Collections. Total Look metals

Eikon Exéwith Vintage controls

GESTURES OF STYLE

30

The squared, flat shape of the controls affords a pleasant effect flush with the surface to emphasise the textured appeal of the cover plate. When teamed with the respective Eikon Exé cover plate, they generate an elegant Total Look with simple silhouettes and clean-cut, elemental geometries.

#### Eikon Exéwith Flat controls

The opportunity of flush mounting installation. Eikon is perfectly aligned with the wall without protruding in any way, thereby achieving an even more clean-cut look capable of enhancing the value of any environment.