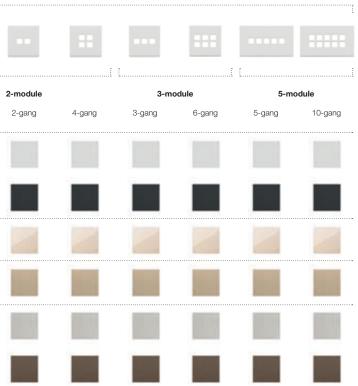

21 Savannah

22 Steppe

23 Black Forest

|                                           |                              |          |          | Italian standards |          |          |                                           | British standards            |          |          | German / French standards |            |       |         |
|-------------------------------------------|------------------------------|----------|----------|-------------------|----------|----------|-------------------------------------------|------------------------------|----------|----------|---------------------------|------------|-------|---------|
| Eikon Exé                                 |                              |          |          | _                 |          | 100      | Eikon Exé                                 |                              |          | _        | _                         |            | _     |         |
|                                           |                              |          |          |                   |          |          |                                           |                              |          |          |                           |            |       |         |
|                                           |                              | 2-module | 3-module | 4-module          | 7-module | 8-module |                                           |                              | 2-module | 3-module | 5-module                  | 2+2-module | 2+2+2 | 2+2+2+2 |
|                                           | 01 Matt White                |          |          |                   |          |          |                                           | 01 Matt White                |          |          |                           |            |       |         |
| <b>Essenziali</b><br>Total Look<br>Metals | 02 Next                      |          |          |                   |          |          | <b>Essenziali</b><br>Total Look<br>Metals | 02 Next                      |          |          |                           |            |       |         |
|                                           | 03 Anthracite Grey           |          |          |                   |          |          |                                           | 03 Anthracite Grey           |          |          |                           |            |       |         |
|                                           | 11 Brushed Nickel            |          |          |                   |          |          |                                           | 11 Brushed Nickel            |          |          |                           |            |       |         |
| Brushed<br>Metals                         | 12 Brushed Dark Bronze       |          |          |                   |          |          | Brushed<br>Metals                         | 12 Brushed Dark Bronze       |          |          |                           |            |       |         |
|                                           | 13 Brushed Black             |          |          |                   |          |          |                                           | 13 Brushed Black             |          |          |                           |            |       |         |
|                                           | 81 Nickel                    |          |          |                   |          |          |                                           | 81 Nickel                    |          |          |                           |            |       |         |
| Polished<br>Metals                        | 82 Gold                      | _        | 1        |                   | 1        |          | Polished<br>Metals                        | 82 Gold                      | 1        |          | 1                         |            | 1     | _       |
|                                           | 83 Black Chrome              |          |          |                   |          |          |                                           | 83 Black Chrome              |          | 2        |                           |            |       |         |
|                                           | 86 Brushed Copper            |          |          |                   |          |          |                                           | 86 Brushed Copper            |          |          |                           |            |       |         |
| Exclusive<br>Metals                       | 87 Antique Brushed<br>Bronze | -        | 2        | -2                | 1        | -9       | Exclusive<br>Metals                       | 87 Antique Brushed<br>Bronze | 1        | -2       | -2                        | -22        | -22   | -       |
|                                           | 88 Satin Gold                |          |          |                   |          |          |                                           | 88 Satin Gold                |          |          |                           |            |       |         |

|                      |                    | Italian standards |          |          |          |          |  |                      |                    | British standards |          |          | German / French standards |       |         |
|----------------------|--------------------|-------------------|----------|----------|----------|----------|--|----------------------|--------------------|-------------------|----------|----------|---------------------------|-------|---------|
| Eikon Exé            |                    |                   |          |          |          |          |  | Eikon Exé            |                    |                   |          |          |                           |       |         |
|                      |                    | 2-module          | 3-module | 4-module | 7-module | 8-module |  |                      |                    | 2-module          | 3-module | 5-module | 2+2-module                | 2+2+2 | 2+2+2+2 |
|                      | 71 Milky White     |                   |          |          |          |          |  | Glass                | 71 Milky White     |                   |          |          |                           |       |         |
| Glass                | 72 Canvas White    |                   |          |          |          |          |  |                      | 72 Canvas White    |                   |          |          |                           |       |         |
|                      | 73 Satin Black     |                   |          |          |          |          |  |                      | 73 Satin Black     |                   |          |          |                           |       |         |
|                      | 75 Ice Silver      |                   |          |          |          |          |  | Mirrors              | 75 lce Silver      |                   |          |          |                           |       |         |
| Mirrors              | 76 Shiny Bronze    |                   |          |          |          |          |  |                      | 76 Shiny Bronze    |                   |          |          |                           |       |         |
|                      | 77 Opal Brown      |                   |          |          |          |          |  |                      | 77 Opal Brown      |                   |          |          |                           |       |         |
|                      | 51 White Calacatta |                   |          |          |          |          |  | Marbled<br>Stoneware | 51 White Calacatta |                   |          | 5        |                           |       |         |
| Marbled<br>Stoneware | 52 Coffee Brown    |                   | 1.       |          |          | Æ.       |  |                      | 52 Coffee Brown    | <u>(f.</u> )      |          | te       |                           |       |         |
|                      | 53 Black Marquiña  |                   | A        | A        |          | 1        |  |                      | 53 Black Marquiña  |                   | A        | A.       |                           |       |         |
|                      | 31 Oak             |                   |          |          |          |          |  |                      | 31 Oak             |                   |          |          |                           |       |         |
| Wood                 | 32 American Walnut |                   |          |          |          |          |  | Wood                 | 32 American Walnut |                   |          |          |                           |       |         |
|                      | 33 Eucalyptus      |                   |          |          |          |          |  |                      | 33 Eucalyptus      |                   |          |          |                           |       |         |
|                      | 21 Savannah        |                   |          |          |          |          |  | Leather              | 21 Savannah        |                   |          |          |                           |       |         |
| Leather              | 22 Steppe          |                   |          |          |          |          |  |                      | 22 Steppe          |                   |          |          |                           |       |         |
|                      | 23 Black Forest    |                   |          |          |          |          |  |                      | 23 Black Forest    |                   |          |          |                           |       |         |